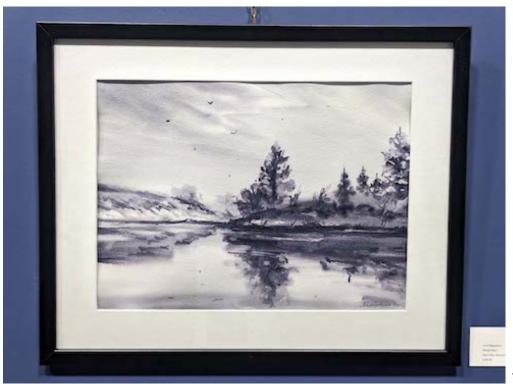

## **Artist** Inna Nagaytseva

| 1  | Village at New Foundland       | Watercolour | 12x16 in | \$350 |
|----|--------------------------------|-------------|----------|-------|
| 2  | Night in cabin                 | Watercolour | 11x14 in | \$300 |
| 3  | Northern waterfall             | Watercolour | 12x16 in | \$350 |
| 4  | Sunset in New Foundland        | Watercolour | 11x14 in | \$300 |
| 5  | Rest after sailing             | Watercolour | 9x11 in  | \$250 |
| 6  | Sunset at the sea              | Watercolour | 12x16 in | \$350 |
| 7  | Daily sailing                  | Watercolour | 11x14 in | \$300 |
| 8  | Day at the park                | Watercolour | 9x12 in  | \$250 |
| 9  | Fall at the countryside        | Watercolour | 11x14 in | \$300 |
| 10 | Sunset at the mountains        | Watercolour | 12x16 in | \$350 |
| 11 | Summer in the park             | Watercolour | 11x14 in | \$300 |
| 12 | Park view, monochromatic       | Watercolour | 12x16 in | \$350 |
| 13 | The lighthouse                 | Watercolour | 15x21 in | \$450 |
| 14 | West Vancouver                 | Watercolour | 15x22 in | \$500 |
| 15 | Ukrainian Noosfera             | Watercolour | 15x22 in | \$500 |
| 16 | Winter in the village          | Watercolour | 15x22 in | \$500 |
| 17 | Happy childhood                | Watercolour | 15x22 in | \$500 |
| 18 | Star night at the Emerald Lake | Watercolour | 15x20 in | \$450 |
| 19 | Peggy's Cove, Nova Scotia      | Watercolour | 15x22 in | \$500 |
| 20 | Enjoy sailing                  | Watercolour | 15x22 in | \$500 |
| 21 | Campfire in the woods          | Watercolour | 15x22 in | \$500 |
| 22 | Ice and Rocks                  | Watercolour | 15x22 in | \$500 |
| 23 | Three Sisters                  | Watercolour | 12x16 in | \$350 |
| 24 | Northern winds                 | Watercolour | 11x14 in | \$300 |
| 25 | Red Sailboat                   | Watercolour | 22x30 in | \$900 |