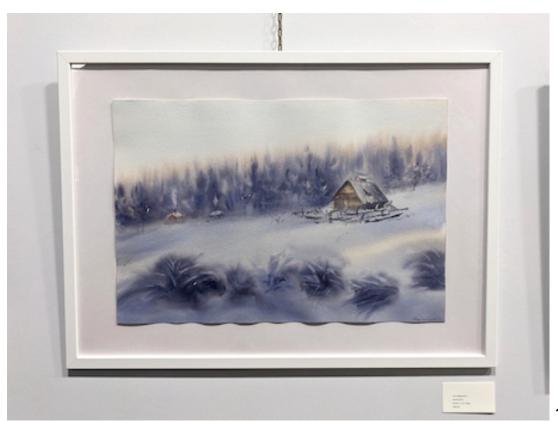

## **Artist** Inna Nagaytseva

| 1  | Village at New Foundland       | Watercolour | 12x16 in | \$350 |
|----|--------------------------------|-------------|----------|-------|
| 2  | Night in cabin                 | Watercolour | 11x14 in | \$300 |
| 3  | Northern waterfall             | Watercolour | 12x16 in | \$350 |
| 4  | Sunset in New Foundland        | Watercolour | 11x14 in | \$300 |
| 5  | Rest after sailing             | Watercolour | 9x11 in  | \$250 |
| 6  | Sunset at the sea              | Watercolour | 12x16 in | \$350 |
| 7  | Daily sailing                  | Watercolour | 11x14 in | \$300 |
| 8  | Day at the park                | Watercolour | 9x12 in  | \$250 |
| 9  | Fall at the countryside        | Watercolour | 11x14 in | \$300 |
| 10 | Sunset at the mountains        | Watercolour | 12x16 in | \$350 |
| 11 | Summer in the park             | Watercolour | 11x14 in | \$300 |
| 12 | Park view, monochromatic       | Watercolour | 12x16 in | \$350 |
| 13 | The lighthouse                 | Watercolour | 15x21 in | \$450 |
| 14 | West Vancouver                 | Watercolour | 15x22 in | \$500 |
| 15 | Ukrainian Noosfera             | Watercolour | 15x22 in | \$500 |
| 16 | Winter in the village          | Watercolour | 15x22 in | \$500 |
| 17 | Happy childhood                | Watercolour | 15x22 in | \$500 |
| 18 | Star night at the Emerald Lake | Watercolour | 15x20 in | \$450 |
| 19 | Peggy's Cove, Nova Scotia      | Watercolour | 15x22 in | \$500 |
| 20 | Enjoy sailing                  | Watercolour | 15x22 in | \$500 |
| 21 | Campfire in the woods          | Watercolour | 15x22 in | \$500 |
| 22 | Ice and Rocks                  | Watercolour | 15x22 in | \$500 |
| 23 | Three Sisters                  | Watercolour | 12x16 in | \$350 |
| 24 | Northern winds                 | Watercolour | 11x14 in | \$300 |
| 25 | Red Sailboat                   | Watercolour | 22x30 in | \$900 |