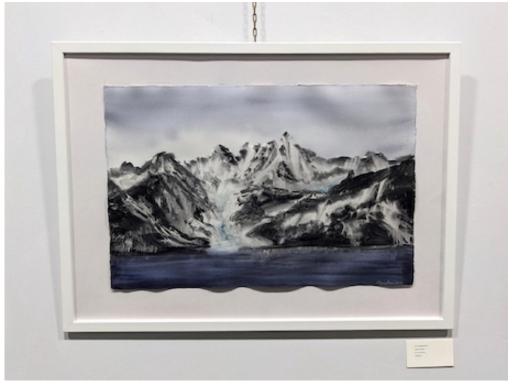

## **Artist** Inna Nagaytseva

| 1  | Village at New Foundland       | Watercolour | 12x16 in | \$350 |
|----|--------------------------------|-------------|----------|-------|
| 2  | Night in cabin                 | Watercolour | 11x14 in | \$300 |
| 3  | Northern waterfall             | Watercolour | 12x16 in | \$350 |
| 4  | Sunset in New Foundland        | Watercolour | 11x14 in | \$300 |
| 5  | Rest after sailing             | Watercolour | 9x11 in  | \$250 |
| 6  | Sunset at the sea              | Watercolour | 12x16 in | \$350 |
| 7  | Daily sailing                  | Watercolour | 11x14 in | \$300 |
| 8  | Day at the park                | Watercolour | 9x12 in  | \$250 |
| 9  | Fall at the countryside        | Watercolour | 11x14 in | \$300 |
| 10 | Sunset at the mountains        | Watercolour | 12x16 in | \$350 |
| 11 | Summer in the park             | Watercolour | 11x14 in | \$300 |
| 12 | Park view, monochromatic       | Watercolour | 12x16 in | \$350 |
| 13 | The lighthouse                 | Watercolour | 15x21 in | \$450 |
| 14 | West Vancouver                 | Watercolour | 15x22 in | \$500 |
| 15 | Ukrainian Noosfera             | Watercolour | 15x22 in | \$500 |
| 16 | Winter in the village          | Watercolour | 15x22 in | \$500 |
| 17 | Happy childhood                | Watercolour | 15x22 in | \$500 |
| 18 | Star night at the Emerald Lake | Watercolour | 15x20 in | \$450 |
| 19 | Peggy's Cove, Nova Scotia      | Watercolour | 15x22 in | \$500 |
| 20 | Enjoy sailing                  | Watercolour | 15x22 in | \$500 |
| 21 | Campfire in the woods          | Watercolour | 15x22 in | \$500 |
| 22 | Ice and Rocks                  | Watercolour | 15x22 in | \$500 |
| 23 | Three Sisters                  | Watercolour | 12x16 in | \$350 |
| 24 | Northern winds                 | Watercolour | 11x14 in | \$300 |
| 25 | Red Sailboat                   | Watercolour | 22x30 in | \$900 |