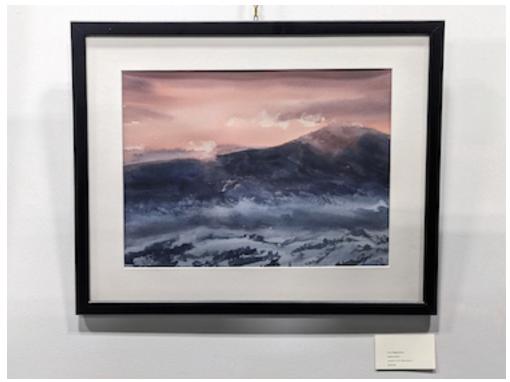

## **Artist** Inna Nagaytseva

| 1  | Village at New Foundland       | Watercolour | 12x16 in | \$350 |
|----|--------------------------------|-------------|----------|-------|
| 2  | Night in cabin                 | Watercolour | 11x14 in | \$300 |
| 3  | Northern waterfall             | Watercolour | 12x16 in | \$350 |
| 4  | Sunset in New Foundland        | Watercolour | 11x14 in | \$300 |
| 5  | Rest after sailing             | Watercolour | 9x11 in  | \$250 |
| 6  | Sunset at the sea              | Watercolour | 12x16 in | \$350 |
| 7  | Daily sailing                  | Watercolour | 11x14 in | \$300 |
| 8  | Day at the park                | Watercolour | 9x12 in  | \$250 |
| 9  | Fall at the countryside        | Watercolour | 11x14 in | \$300 |
| 10 | Sunset at the mountains        | Watercolour | 12x16 in | \$350 |
| 11 | Summer in the park             | Watercolour | 11x14 in | \$300 |
| 12 | Park view, monochromatic       | Watercolour | 12x16 in | \$350 |
| 13 | The lighthouse                 | Watercolour | 15x21 in | \$450 |
| 14 | West Vancouver                 | Watercolour | 15x22 in | \$500 |
| 15 | Ukrainian Noosfera             | Watercolour | 15x22 in | \$500 |
| 16 | Winter in the village          | Watercolour | 15x22 in | \$500 |
| 17 | Happy childhood                | Watercolour | 15x22 in | \$500 |
| 18 | Star night at the Emerald Lake | Watercolour | 15x20 in | \$450 |
| 19 | Peggy's Cove, Nova Scotia      | Watercolour | 15x22 in | \$500 |
| 20 | Enjoy sailing                  | Watercolour | 15x22 in | \$500 |
| 21 | Campfire in the woods          | Watercolour | 15x22 in | \$500 |
| 22 | Ice and Rocks                  | Watercolour | 15x22 in | \$500 |
| 23 | Three Sisters                  | Watercolour | 12x16 in | \$350 |
| 24 | Northern winds                 | Watercolour | 11x14 in | \$300 |
| 25 | Red Sailboat                   | Watercolour | 22x30 in | \$900 |