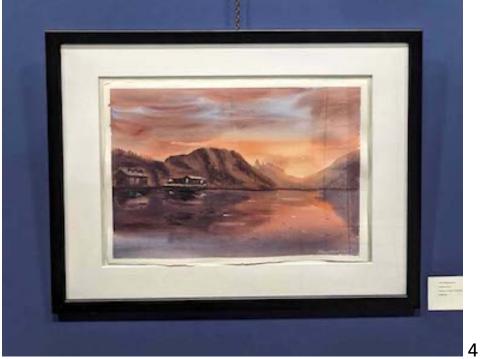

## **Artist** Inna Nagaytseva

| 1  | Village at New Foundland       | Watercolour | 12x16 in | \$350 |
|----|--------------------------------|-------------|----------|-------|
| 2  | Night in cabin                 | Watercolour | 11x14 in | \$300 |
| 3  | Northern waterfall             | Watercolour | 12x16 in | \$350 |
| 4  | Sunset in New Foundland        | Watercolour | 11x14 in | \$300 |
| 5  | Rest after sailing             | Watercolour | 9x11 in  | \$250 |
| 6  | Sunset at the sea              | Watercolour | 12x16 in | \$350 |
| 7  | Daily sailing                  | Watercolour | 11x14 in | \$300 |
| 8  | Day at the park                | Watercolour | 9x12 in  | \$250 |
| 9  | Fall at the countryside        | Watercolour | 11x14 in | \$300 |
| 10 | Sunset at the mountains        | Watercolour | 12x16 in | \$350 |
| 11 | Summer in the park             | Watercolour | 11x14 in | \$300 |
| 12 | Park view, monochromatic       | Watercolour | 12x16 in | \$350 |
| 13 | The lighthouse                 | Watercolour | 15x21 in | \$450 |
| 14 | West Vancouver                 | Watercolour | 15x22 in | \$500 |
| 15 | Ukrainian Noosfera             | Watercolour | 15x22 in | \$500 |
| 16 | Winter in the village          | Watercolour | 15x22 in | \$500 |
| 17 | Happy childhood                | Watercolour | 15x22 in | \$500 |
| 18 | Star night at the Emerald Lake | Watercolour | 15x20 in | \$450 |
| 19 | Peggy's Cove, Nova Scotia      | Watercolour | 15x22 in | \$500 |
| 20 | Enjoy sailing                  | Watercolour | 15x22 in | \$500 |
| 21 | Campfire in the woods          | Watercolour | 15x22 in | \$500 |
| 22 | Ice and Rocks                  | Watercolour | 15x22 in | \$500 |
| 23 | Three Sisters                  | Watercolour | 12x16 in | \$350 |
| 24 | Northern winds                 | Watercolour | 11x14 in | \$300 |
| 25 | Red Sailboat                   | Watercolour | 22x30 in | \$900 |