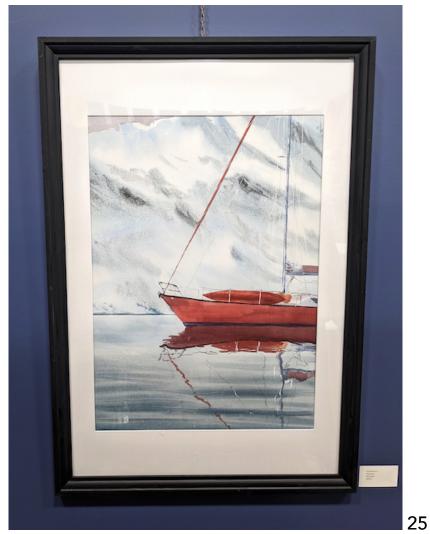

## **Artist** Inna Nagaytseva

| 1  | Village at New Foundland       | Watercolour | 12x16 in | \$350 |
|----|--------------------------------|-------------|----------|-------|
| 2  | Night in cabin                 | Watercolour | 11x14 in | \$300 |
| 3  | Northern waterfall             | Watercolour | 12x16 in | \$350 |
| 4  | Sunset in New Foundland        | Watercolour | 11x14 in | \$300 |
| 5  | Rest after sailing             | Watercolour | 9x11 in  | \$250 |
| 6  | Sunset at the sea              | Watercolour | 12x16 in | \$350 |
| 7  | Daily sailing                  | Watercolour | 11x14 in | \$300 |
| 8  | Day at the park                | Watercolour | 9x12 in  | \$250 |
| 9  | Fall at the countryside        | Watercolour | 11x14 in | \$300 |
| 10 | Sunset at the mountains        | Watercolour | 12x16 in | \$350 |
| 11 | Summer in the park             | Watercolour | 11x14 in | \$300 |
| 12 | Park view, monochromatic       | Watercolour | 12x16 in | \$350 |
| 13 | The lighthouse                 | Watercolour | 15x21 in | \$450 |
| 14 | West Vancouver                 | Watercolour | 15x22 in | \$500 |
| 15 | Ukrainian Noosfera             | Watercolour | 15x22 in | \$500 |
| 16 | Winter in the village          | Watercolour | 15x22 in | \$500 |
| 17 | Happy childhood                | Watercolour | 15x22 in | \$500 |
| 18 | Star night at the Emerald Lake | Watercolour | 15x20 in | \$450 |
| 19 | Peggy's Cove, Nova Scotia      | Watercolour | 15x22 in | \$500 |
| 20 | Enjoy sailing                  | Watercolour | 15x22 in | \$500 |
| 21 | Campfire in the woods          | Watercolour | 15x22 in | \$500 |
| 22 | Ice and Rocks                  | Watercolour | 15x22 in | \$500 |
| 23 | Three Sisters                  | Watercolour | 12x16 in | \$350 |
| 24 | Northern winds                 | Watercolour | 11x14 in | \$300 |
| 25 | Red Sailboat                   | Watercolour | 22x30 in | \$900 |