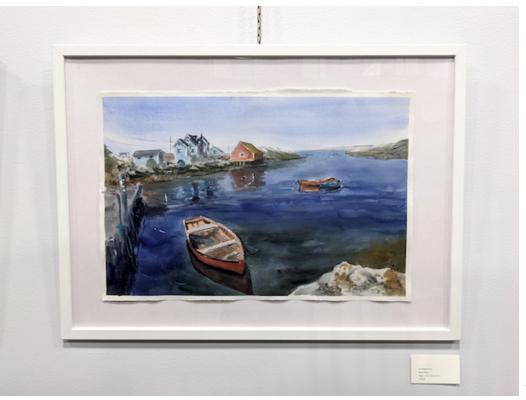

## **Artist** Inna Nagaytseva

| 1  | Village at New Foundland       | Watercolour | 12x16 in | \$350 |
|----|--------------------------------|-------------|----------|-------|
| 2  | Night in cabin                 | Watercolour | 11x14 in | \$300 |
| 3  | Northern waterfall             | Watercolour | 12x16 in | \$350 |
| 4  | Sunset in New Foundland        | Watercolour | 11x14 in | \$300 |
| 5  | Rest after sailing             | Watercolour | 9x11 in  | \$250 |
| 6  | Sunset at the sea              | Watercolour | 12x16 in | \$350 |
| 7  | Daily sailing                  | Watercolour | 11x14 in | \$300 |
| 8  | Day at the park                | Watercolour | 9x12 in  | \$250 |
| 9  | Fall at the countryside        | Watercolour | 11x14 in | \$300 |
| 10 | Sunset at the mountains        | Watercolour | 12x16 in | \$350 |
| 11 | Summer in the park             | Watercolour | 11x14 in | \$300 |
| 12 | Park view, monochromatic       | Watercolour | 12x16 in | \$350 |
| 13 | The lighthouse                 | Watercolour | 15x21 in | \$450 |
| 14 | West Vancouver                 | Watercolour | 15x22 in | \$500 |
| 15 | Ukrainian Noosfera             | Watercolour | 15x22 in | \$500 |
| 16 | Winter in the village          | Watercolour | 15x22 in | \$500 |
| 17 | Happy childhood                | Watercolour | 15x22 in | \$500 |
| 18 | Star night at the Emerald Lake | Watercolour | 15x20 in | \$450 |
| 19 | Peggy's Cove, Nova Scotia      | Watercolour | 15x22 in | \$500 |
| 20 | Enjoy sailing                  | Watercolour | 15x22 in | \$500 |
| 21 | Campfire in the woods          | Watercolour | 15x22 in | \$500 |
| 22 | Ice and Rocks                  | Watercolour | 15x22 in | \$500 |
| 23 | Three Sisters                  | Watercolour | 12x16 in | \$350 |
| 24 | Northern winds                 | Watercolour | 11x14 in | \$300 |
| 25 | Red Sailboat                   | Watercolour | 22x30 in | \$900 |