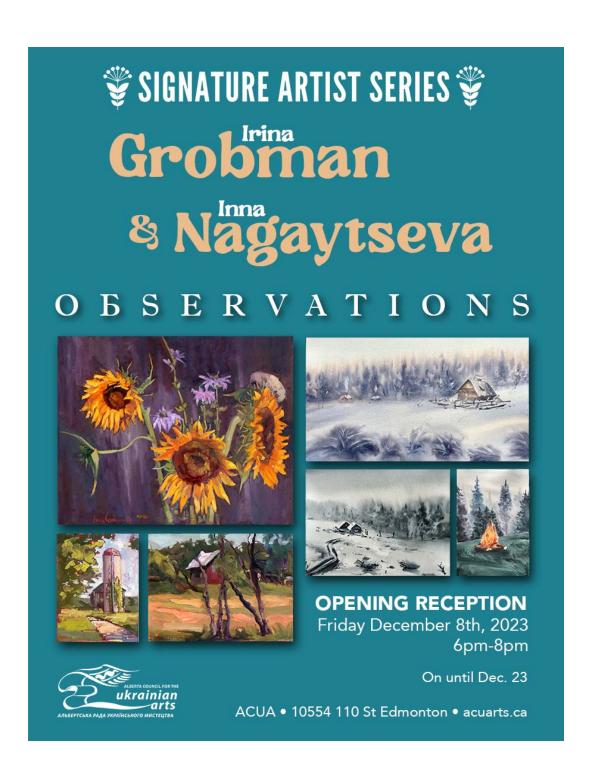

## **CATALOGUE**

Contact office for more info and purchase inquiries. 780-488-8558 events@acuarts.ca

See exhibition in person up to and including Dec. 23, 2023.

Viewing Hours: Tue-Thu 10am-4pm , Fri 2pm-7pm , Sat 11am-3pm

ACUA • 10554 110 Street Unit 100 Edmonton

## **Artist** Inna Nagaytseva

| 1  | Village at New Foundland       | Watercolour | 12x16 in | \$350 |
|----|--------------------------------|-------------|----------|-------|
| 2  | Night in cabin                 | Watercolour | 11x14 in | \$300 |
| 3  | Northern waterfall             | Watercolour | 12x16 in | \$350 |
| 4  | Sunset in New Foundland        | Watercolour | 11x14 in | \$300 |
| 5  | Rest after sailing             | Watercolour | 9x11 in  | \$250 |
| 6  | Sunset at the sea              | Watercolour | 12x16 in | \$350 |
| 7  | Daily sailing                  | Watercolour | 11x14 in | \$300 |
| 8  | Day at the park                | Watercolour | 9x12 in  | \$250 |
| 9  | Fall at the countryside        | Watercolour | 11x14 in | \$300 |
| 10 | Sunset at the mountains        | Watercolour | 12x16 in | \$350 |
| 11 | Summer in the park             | Watercolour | 11x14 in | \$300 |
| 12 | Park view, monochromatic       | Watercolour | 12x16 in | \$350 |
| 13 | The lighthouse                 | Watercolour | 15x21 in | \$450 |
| 14 | West Vancouver                 | Watercolour | 15x22 in | \$500 |
| 15 | Ukrainian Noosfera             | Watercolour | 15x22 in | \$500 |
| 16 | Winter in the village          | Watercolour | 15x22 in | \$500 |
| 17 | Happy childhood                | Watercolour | 15x22 in | \$500 |
| 18 | Star night at the Emerald Lake | Watercolour | 15x20 in | \$450 |
| 19 | Peggy's Cove, Nova Scotia      | Watercolour | 15x22 in | \$500 |
| 20 | Enjoy sailing                  | Watercolour | 15x22 in | \$500 |
| 21 | Campfire in the woods          | Watercolour | 15x22 in | \$500 |
| 22 | Ice and Rocks                  | Watercolour | 15x22 in | \$500 |
| 23 | Three Sisters                  | Watercolour | 12x16 in | \$350 |
| 24 | Northern winds                 | Watercolour | 11x14 in | \$300 |
| 25 | Red Sailboat                   | Watercolour | 22x30 in | \$900 |