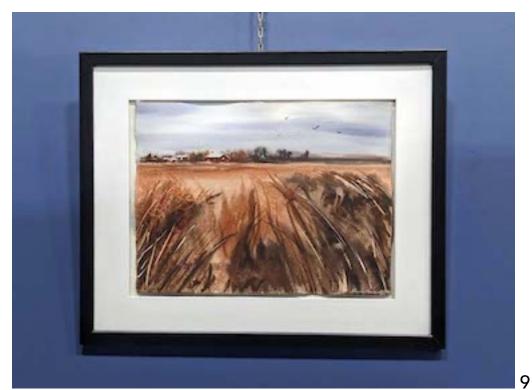

## **Artist** Inna Nagaytseva

| 1  | Village at New Foundland       | Watercolour | 12x16 in | \$350 |
|----|--------------------------------|-------------|----------|-------|
| 2  | Night in cabin                 | Watercolour | 11x14 in | \$300 |
| 3  | Northern waterfall             | Watercolour | 12x16 in | \$350 |
| 4  | Sunset in New Foundland        | Watercolour | 11x14 in | \$300 |
| 5  | Rest after sailing             | Watercolour | 9x11 in  | \$250 |
| 6  | Sunset at the sea              | Watercolour | 12x16 in | \$350 |
| 7  | Daily sailing                  | Watercolour | 11x14 in | \$300 |
| 8  | Day at the park                | Watercolour | 9x12 in  | \$250 |
| 9  | Fall at the countryside        | Watercolour | 11x14 in | \$300 |
| 10 | Sunset at the mountains        | Watercolour | 12x16 in | \$350 |
| 11 | Summer in the park             | Watercolour | 11x14 in | \$300 |
| 12 | Park view, monochromatic       | Watercolour | 12x16 in | \$350 |
| 13 | The lighthouse                 | Watercolour | 15x21 in | \$450 |
| 14 | West Vancouver                 | Watercolour | 15x22 in | \$500 |
| 15 | Ukrainian Noosfera             | Watercolour | 15x22 in | \$500 |
| 16 | Winter in the village          | Watercolour | 15x22 in | \$500 |
| 17 | Happy childhood                | Watercolour | 15x22 in | \$500 |
| 18 | Star night at the Emerald Lake | Watercolour | 15x20 in | \$450 |
| 19 | Peggy's Cove, Nova Scotia      | Watercolour | 15x22 in | \$500 |
| 20 | Enjoy sailing                  | Watercolour | 15x22 in | \$500 |
| 21 | Campfire in the woods          | Watercolour | 15x22 in | \$500 |
| 22 | Ice and Rocks                  | Watercolour | 15x22 in | \$500 |
| 23 | Three Sisters                  | Watercolour | 12x16 in | \$350 |
| 24 | Northern winds                 | Watercolour | 11x14 in | \$300 |
| 25 | Red Sailboat                   | Watercolour | 22x30 in | \$900 |