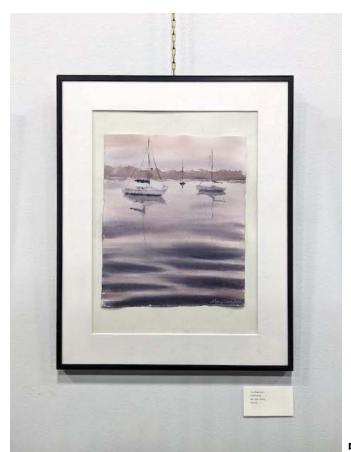

## **Artist** Inna Nagaytseva

| 1  | Village at New Foundland       | Watercolour | 12x16 in | \$350 |
|----|--------------------------------|-------------|----------|-------|
| 2  | Night in cabin                 | Watercolour | 11x14 in | \$300 |
| 3  | Northern waterfall             | Watercolour | 12x16 in | \$350 |
| 4  | Sunset in New Foundland        | Watercolour | 11x14 in | \$300 |
| 5  | Rest after sailing             | Watercolour | 9x11 in  | \$250 |
| 6  | Sunset at the sea              | Watercolour | 12x16 in | \$350 |
| 7  | Daily sailing                  | Watercolour | 11x14 in | \$300 |
| 8  | Day at the park                | Watercolour | 9x12 in  | \$250 |
| 9  | Fall at the countryside        | Watercolour | 11x14 in | \$300 |
| 10 | Sunset at the mountains        | Watercolour | 12x16 in | \$350 |
| 11 | Summer in the park             | Watercolour | 11x14 in | \$300 |
| 12 | Park view, monochromatic       | Watercolour | 12x16 in | \$350 |
| 13 | The lighthouse                 | Watercolour | 15x21 in | \$450 |
| 14 | West Vancouver                 | Watercolour | 15x22 in | \$500 |
| 15 | Ukrainian Noosfera             | Watercolour | 15x22 in | \$500 |
| 16 | Winter in the village          | Watercolour | 15x22 in | \$500 |
| 17 | Happy childhood                | Watercolour | 15x22 in | \$500 |
| 18 | Star night at the Emerald Lake | Watercolour | 15x20 in | \$450 |
| 19 | Peggy's Cove, Nova Scotia      | Watercolour | 15x22 in | \$500 |
| 20 | Enjoy sailing                  | Watercolour | 15x22 in | \$500 |
| 21 | Campfire in the woods          | Watercolour | 15x22 in | \$500 |
| 22 | Ice and Rocks                  | Watercolour | 15x22 in | \$500 |
| 23 | Three Sisters                  | Watercolour | 12x16 in | \$350 |
| 24 | Northern winds                 | Watercolour | 11x14 in | \$300 |
| 25 | Red Sailboat                   | Watercolour | 22x30 in | \$900 |