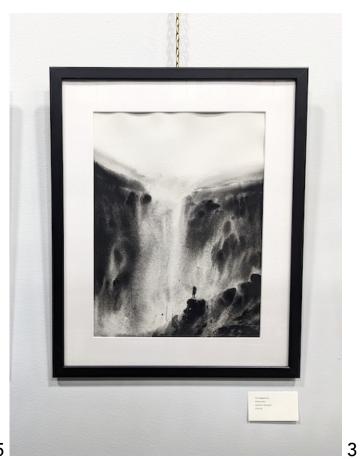

## **Artist** Inna Nagaytseva

| 1  | Village at New Foundland       | Watercolour | 12x16 in | \$350 |
|----|--------------------------------|-------------|----------|-------|
| 2  | Night in cabin                 | Watercolour | 11x14 in | \$300 |
| 3  | Northern waterfall             | Watercolour | 12x16 in | \$350 |
| 4  | Sunset in New Foundland        | Watercolour | 11x14 in | \$300 |
| 5  | Rest after sailing             | Watercolour | 9x11 in  | \$250 |
| 6  | Sunset at the sea              | Watercolour | 12x16 in | \$350 |
| 7  | Daily sailing                  | Watercolour | 11x14 in | \$300 |
| 8  | Day at the park                | Watercolour | 9x12 in  | \$250 |
| 9  | Fall at the countryside        | Watercolour | 11x14 in | \$300 |
| 10 | Sunset at the mountains        | Watercolour | 12x16 in | \$350 |
| 11 | Summer in the park             | Watercolour | 11x14 in | \$300 |
| 12 | Park view, monochromatic       | Watercolour | 12x16 in | \$350 |
| 13 | The lighthouse                 | Watercolour | 15x21 in | \$450 |
| 14 | West Vancouver                 | Watercolour | 15x22 in | \$500 |
| 15 | Ukrainian Noosfera             | Watercolour | 15x22 in | \$500 |
| 16 | Winter in the village          | Watercolour | 15x22 in | \$500 |
| 17 | Happy childhood                | Watercolour | 15x22 in | \$500 |
| 18 | Star night at the Emerald Lake | Watercolour | 15x20 in | \$450 |
| 19 | Peggy's Cove, Nova Scotia      | Watercolour | 15x22 in | \$500 |
| 20 | Enjoy sailing                  | Watercolour | 15x22 in | \$500 |
| 21 | Campfire in the woods          | Watercolour | 15x22 in | \$500 |
| 22 | Ice and Rocks                  | Watercolour | 15x22 in | \$500 |
| 23 | Three Sisters                  | Watercolour | 12x16 in | \$350 |
| 24 | Northern winds                 | Watercolour | 11x14 in | \$300 |
| 25 | Red Sailboat                   | Watercolour | 22x30 in | \$900 |