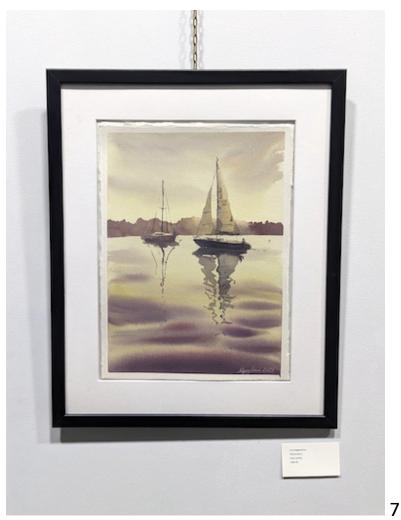

## **Artist** Inna Nagaytseva

| 1  | Village at New Foundland       | Watercolour | 12x16 in | \$350 |
|----|--------------------------------|-------------|----------|-------|
| 2  | Night in cabin                 | Watercolour | 11x14 in | \$300 |
| 3  | Northern waterfall             | Watercolour | 12x16 in | \$350 |
| 4  | Sunset in New Foundland        | Watercolour | 11x14 in | \$300 |
| 5  | Rest after sailing             | Watercolour | 9x11 in  | \$250 |
| 6  | Sunset at the sea              | Watercolour | 12x16 in | \$350 |
| 7  | Daily sailing                  | Watercolour | 11x14 in | \$300 |
| 8  | Day at the park                | Watercolour | 9x12 in  | \$250 |
| 9  | Fall at the countryside        | Watercolour | 11x14 in | \$300 |
| 10 | Sunset at the mountains        | Watercolour | 12x16 in | \$350 |
| 11 | Summer in the park             | Watercolour | 11x14 in | \$300 |
| 12 | Park view, monochromatic       | Watercolour | 12x16 in | \$350 |
| 13 | The lighthouse                 | Watercolour | 15x21 in | \$450 |
| 14 | West Vancouver                 | Watercolour | 15x22 in | \$500 |
| 15 | Ukrainian Noosfera             | Watercolour | 15x22 in | \$500 |
| 16 | Winter in the village          | Watercolour | 15x22 in | \$500 |
| 17 | Happy childhood                | Watercolour | 15x22 in | \$500 |
| 18 | Star night at the Emerald Lake | Watercolour | 15x20 in | \$450 |
| 19 | Peggy's Cove, Nova Scotia      | Watercolour | 15x22 in | \$500 |
| 20 | Enjoy sailing                  | Watercolour | 15x22 in | \$500 |
| 21 | Campfire in the woods          | Watercolour | 15x22 in | \$500 |
| 22 | Ice and Rocks                  | Watercolour | 15x22 in | \$500 |
| 23 | Three Sisters                  | Watercolour | 12x16 in | \$350 |
| 24 | Northern winds                 | Watercolour | 11x14 in | \$300 |
| 25 | Red Sailboat                   | Watercolour | 22x30 in | \$900 |