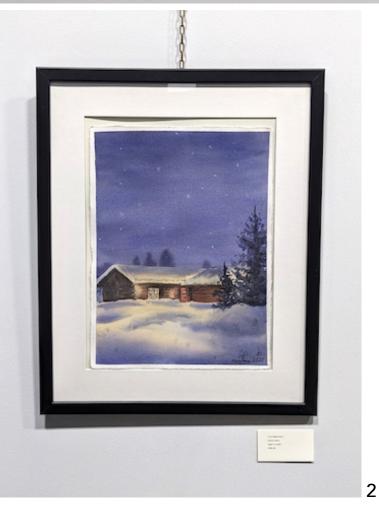

## **Artist** Inna Nagaytseva

| 1  | Village at New Foundland       | Watercolour | 12x16 in | \$350 |
|----|--------------------------------|-------------|----------|-------|
| 2  | Night in cabin                 | Watercolour | 11x14 in | \$300 |
| 3  | Northern waterfall             | Watercolour | 12x16 in | \$350 |
| 4  | Sunset in New Foundland        | Watercolour | 11x14 in | \$300 |
| 5  | Rest after sailing             | Watercolour | 9x11 in  | \$250 |
| 6  | Sunset at the sea              | Watercolour | 12x16 in | \$350 |
| 7  | Daily sailing                  | Watercolour | 11x14 in | \$300 |
| 8  | Day at the park                | Watercolour | 9x12 in  | \$250 |
| 9  | Fall at the countryside        | Watercolour | 11x14 in | \$300 |
| 10 | Sunset at the mountains        | Watercolour | 12x16 in | \$350 |
| 11 | Summer in the park             | Watercolour | 11x14 in | \$300 |
| 12 | Park view, monochromatic       | Watercolour | 12x16 in | \$350 |
| 13 | The lighthouse                 | Watercolour | 15x21 in | \$450 |
| 14 | West Vancouver                 | Watercolour | 15x22 in | \$500 |
| 15 | Ukrainian Noosfera             | Watercolour | 15x22 in | \$500 |
| 16 | Winter in the village          | Watercolour | 15x22 in | \$500 |
| 17 | Happy childhood                | Watercolour | 15x22 in | \$500 |
| 18 | Star night at the Emerald Lake | Watercolour | 15x20 in | \$450 |
| 19 | Peggy's Cove, Nova Scotia      | Watercolour | 15x22 in | \$500 |
| 20 | Enjoy sailing                  | Watercolour | 15x22 in | \$500 |
| 21 | Campfire in the woods          | Watercolour | 15x22 in | \$500 |
| 22 | Ice and Rocks                  | Watercolour | 15x22 in | \$500 |
| 23 | Three Sisters                  | Watercolour | 12x16 in | \$350 |
| 24 | Northern winds                 | Watercolour | 11x14 in | \$300 |
| 25 | Red Sailboat                   | Watercolour | 22x30 in | \$900 |