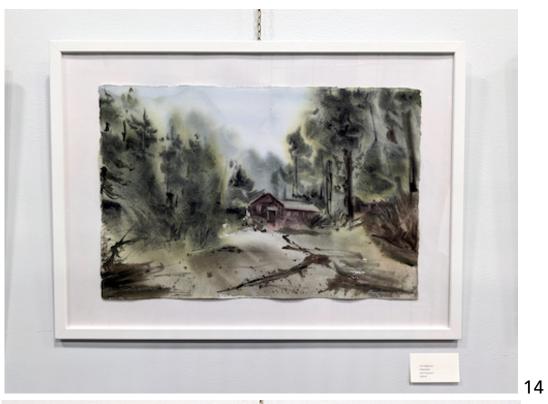

## **Artist** Inna Nagaytseva

| 1  | Village at New Foundland       | Watercolour | 12x16 in | \$350 |
|----|--------------------------------|-------------|----------|-------|
| 2  | Night in cabin                 | Watercolour | 11x14 in | \$300 |
| 3  | Northern waterfall             | Watercolour | 12x16 in | \$350 |
| 4  | Sunset in New Foundland        | Watercolour | 11x14 in | \$300 |
| 5  | Rest after sailing             | Watercolour | 9x11 in  | \$250 |
| 6  | Sunset at the sea              | Watercolour | 12x16 in | \$350 |
| 7  | Daily sailing                  | Watercolour | 11x14 in | \$300 |
| 8  | Day at the park                | Watercolour | 9x12 in  | \$250 |
| 9  | Fall at the countryside        | Watercolour | 11x14 in | \$300 |
| 10 | Sunset at the mountains        | Watercolour | 12x16 in | \$350 |
| 11 | Summer in the park             | Watercolour | 11x14 in | \$300 |
| 12 | Park view, monochromatic       | Watercolour | 12x16 in | \$350 |
| 13 | The lighthouse                 | Watercolour | 15x21 in | \$450 |
| 14 | West Vancouver                 | Watercolour | 15x22 in | \$500 |
| 15 | Ukrainian Noosfera             | Watercolour | 15x22 in | \$500 |
| 16 | Winter in the village          | Watercolour | 15x22 in | \$500 |
| 17 | Happy childhood                | Watercolour | 15x22 in | \$500 |
| 18 | Star night at the Emerald Lake | Watercolour | 15x20 in | \$450 |
| 19 | Peggy's Cove, Nova Scotia      | Watercolour | 15x22 in | \$500 |
| 20 | Enjoy sailing                  | Watercolour | 15x22 in | \$500 |
| 21 | Campfire in the woods          | Watercolour | 15x22 in | \$500 |
| 22 | Ice and Rocks                  | Watercolour | 15x22 in | \$500 |
| 23 | Three Sisters                  | Watercolour | 12x16 in | \$350 |
| 24 | Northern winds                 | Watercolour | 11x14 in | \$300 |
| 25 | Red Sailboat                   | Watercolour | 22x30 in | \$900 |