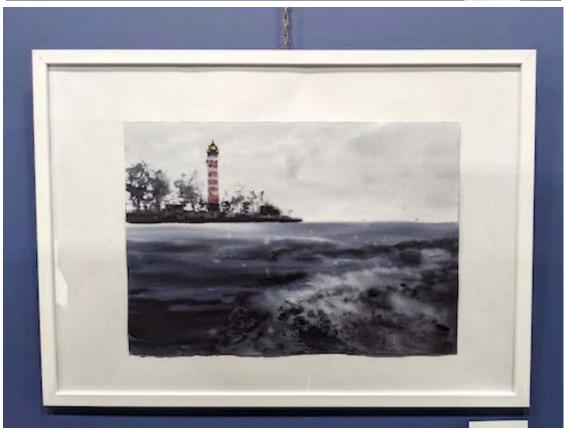

## **Artist** Inna Nagaytseva

| 1  | Village at New Foundland       | Watercolour | 12x16 in | \$350 |
|----|--------------------------------|-------------|----------|-------|
| 2  | Night in cabin                 | Watercolour | 11x14 in | \$300 |
| 3  | Northern waterfall             | Watercolour | 12x16 in | \$350 |
| 4  | Sunset in New Foundland        | Watercolour | 11x14 in | \$300 |
| 5  | Rest after sailing             | Watercolour | 9x11 in  | \$250 |
| 6  | Sunset at the sea              | Watercolour | 12x16 in | \$350 |
| 7  | Daily sailing                  | Watercolour | 11x14 in | \$300 |
| 8  | Day at the park                | Watercolour | 9x12 in  | \$250 |
| 9  | Fall at the countryside        | Watercolour | 11x14 in | \$300 |
| 10 | Sunset at the mountains        | Watercolour | 12x16 in | \$350 |
| 11 | Summer in the park             | Watercolour | 11x14 in | \$300 |
| 12 | Park view, monochromatic       | Watercolour | 12x16 in | \$350 |
| 13 | The lighthouse                 | Watercolour | 15x21 in | \$450 |
| 14 | West Vancouver                 | Watercolour | 15x22 in | \$500 |
| 15 | Ukrainian Noosfera             | Watercolour | 15x22 in | \$500 |
| 16 | Winter in the village          | Watercolour | 15x22 in | \$500 |
| 17 | Happy childhood                | Watercolour | 15x22 in | \$500 |
| 18 | Star night at the Emerald Lake | Watercolour | 15x20 in | \$450 |
| 19 | Peggy's Cove, Nova Scotia      | Watercolour | 15x22 in | \$500 |
| 20 | Enjoy sailing                  | Watercolour | 15x22 in | \$500 |
| 21 | Campfire in the woods          | Watercolour | 15x22 in | \$500 |
| 22 | Ice and Rocks                  | Watercolour | 15x22 in | \$500 |
| 23 | Three Sisters                  | Watercolour | 12x16 in | \$350 |
| 24 | Northern winds                 | Watercolour | 11x14 in | \$300 |
| 25 | Red Sailboat                   | Watercolour | 22x30 in | \$900 |