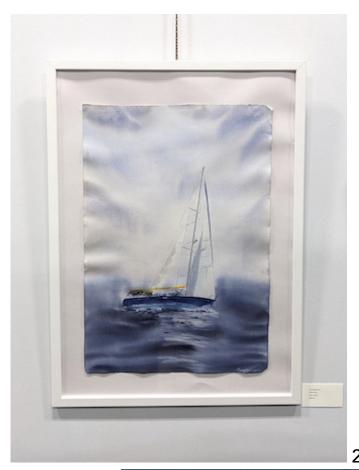

## **Artist** Inna Nagaytseva

| 1  | Village at New Foundland       | Watercolour | 12x16 in | \$350 |
|----|--------------------------------|-------------|----------|-------|
| 2  | Night in cabin                 | Watercolour | 11x14 in | \$300 |
| 3  | Northern waterfall             | Watercolour | 12x16 in | \$350 |
| 4  | Sunset in New Foundland        | Watercolour | 11x14 in | \$300 |
| 5  | Rest after sailing             | Watercolour | 9x11 in  | \$250 |
| 6  | Sunset at the sea              | Watercolour | 12x16 in | \$350 |
| 7  | Daily sailing                  | Watercolour | 11x14 in | \$300 |
| 8  | Day at the park                | Watercolour | 9x12 in  | \$250 |
| 9  | Fall at the countryside        | Watercolour | 11x14 in | \$300 |
| 10 | Sunset at the mountains        | Watercolour | 12x16 in | \$350 |
| 11 | Summer in the park             | Watercolour | 11x14 in | \$300 |
| 12 | Park view, monochromatic       | Watercolour | 12x16 in | \$350 |
| 13 | The lighthouse                 | Watercolour | 15x21 in | \$450 |
| 14 | West Vancouver                 | Watercolour | 15x22 in | \$500 |
| 15 | Ukrainian Noosfera             | Watercolour | 15x22 in | \$500 |
| 16 | Winter in the village          | Watercolour | 15x22 in | \$500 |
| 17 | Happy childhood                | Watercolour | 15x22 in | \$500 |
| 18 | Star night at the Emerald Lake | Watercolour | 15x20 in | \$450 |
| 19 | Peggy's Cove, Nova Scotia      | Watercolour | 15x22 in | \$500 |
| 20 | Enjoy sailing                  | Watercolour | 15x22 in | \$500 |
| 21 | Campfire in the woods          | Watercolour | 15x22 in | \$500 |
| 22 | Ice and Rocks                  | Watercolour | 15x22 in | \$500 |
| 23 | Three Sisters                  | Watercolour | 12x16 in | \$350 |
| 24 | Northern winds                 | Watercolour | 11x14 in | \$300 |
| 25 | Red Sailboat                   | Watercolour | 22x30 in | \$900 |