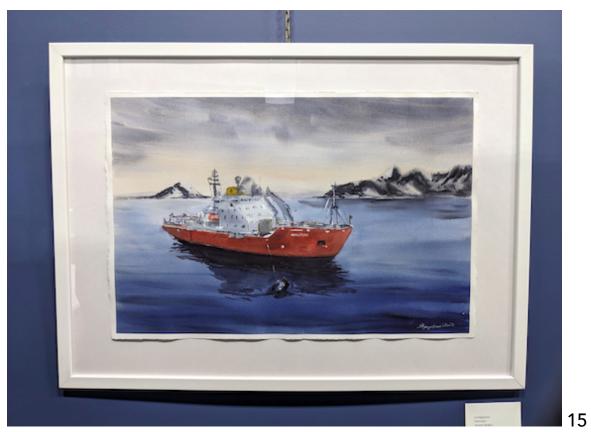

## **Artist** Inna Nagaytseva

| 1  | Village at New Foundland       | Watercolour | 12x16 in | \$350 |
|----|--------------------------------|-------------|----------|-------|
| 2  | Night in cabin                 | Watercolour | 11x14 in | \$300 |
| 3  | Northern waterfall             | Watercolour | 12x16 in | \$350 |
| 4  | Sunset in New Foundland        | Watercolour | 11x14 in | \$300 |
| 5  | Rest after sailing             | Watercolour | 9x11 in  | \$250 |
| 6  | Sunset at the sea              | Watercolour | 12x16 in | \$350 |
| 7  | Daily sailing                  | Watercolour | 11x14 in | \$300 |
| 8  | Day at the park                | Watercolour | 9x12 in  | \$250 |
| 9  | Fall at the countryside        | Watercolour | 11x14 in | \$300 |
| 10 | Sunset at the mountains        | Watercolour | 12x16 in | \$350 |
| 11 | Summer in the park             | Watercolour | 11x14 in | \$300 |
| 12 | Park view, monochromatic       | Watercolour | 12x16 in | \$350 |
| 13 | The lighthouse                 | Watercolour | 15x21 in | \$450 |
| 14 | West Vancouver                 | Watercolour | 15x22 in | \$500 |
| 15 | Ukrainian Noosfera             | Watercolour | 15x22 in | \$500 |
| 16 | Winter in the village          | Watercolour | 15x22 in | \$500 |
| 17 | Happy childhood                | Watercolour | 15x22 in | \$500 |
| 18 | Star night at the Emerald Lake | Watercolour | 15x20 in | \$450 |
| 19 | Peggy's Cove, Nova Scotia      | Watercolour | 15x22 in | \$500 |
| 20 | Enjoy sailing                  | Watercolour | 15x22 in | \$500 |
| 21 | Campfire in the woods          | Watercolour | 15x22 in | \$500 |
| 22 | Ice and Rocks                  | Watercolour | 15x22 in | \$500 |
| 23 | Three Sisters                  | Watercolour | 12x16 in | \$350 |
| 24 | Northern winds                 | Watercolour | 11x14 in | \$300 |
| 25 | Red Sailboat                   | Watercolour | 22x30 in | \$900 |