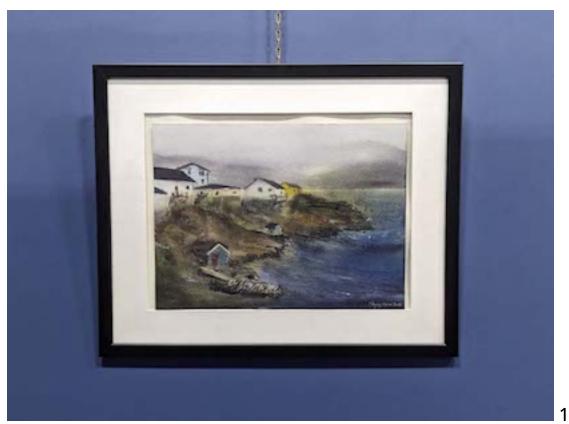

## **Artist** Inna Nagaytseva

| 1  | Village at New Foundland       | Watercolour | 12x16 in | \$350 |
|----|--------------------------------|-------------|----------|-------|
| 2  | Night in cabin                 | Watercolour | 11x14 in | \$300 |
| 3  | Northern waterfall             | Watercolour | 12x16 in | \$350 |
| 4  | Sunset in New Foundland        | Watercolour | 11x14 in | \$300 |
| 5  | Rest after sailing             | Watercolour | 9x11 in  | \$250 |
| 6  | Sunset at the sea              | Watercolour | 12x16 in | \$350 |
| 7  | Daily sailing                  | Watercolour | 11x14 in | \$300 |
| 8  | Day at the park                | Watercolour | 9x12 in  | \$250 |
| 9  | Fall at the countryside        | Watercolour | 11x14 in | \$300 |
| 10 | Sunset at the mountains        | Watercolour | 12x16 in | \$350 |
| 11 | Summer in the park             | Watercolour | 11x14 in | \$300 |
| 12 | Park view, monochromatic       | Watercolour | 12x16 in | \$350 |
| 13 | The lighthouse                 | Watercolour | 15x21 in | \$450 |
| 14 | West Vancouver                 | Watercolour | 15x22 in | \$500 |
| 15 | Ukrainian Noosfera             | Watercolour | 15x22 in | \$500 |
| 16 | Winter in the village          | Watercolour | 15x22 in | \$500 |
| 17 | Happy childhood                | Watercolour | 15x22 in | \$500 |
| 18 | Star night at the Emerald Lake | Watercolour | 15x20 in | \$450 |
| 19 | Peggy's Cove, Nova Scotia      | Watercolour | 15x22 in | \$500 |
| 20 | Enjoy sailing                  | Watercolour | 15x22 in | \$500 |
| 21 | Campfire in the woods          | Watercolour | 15x22 in | \$500 |
| 22 | Ice and Rocks                  | Watercolour | 15x22 in | \$500 |
| 23 | Three Sisters                  | Watercolour | 12x16 in | \$350 |
| 24 | Northern winds                 | Watercolour | 11x14 in | \$300 |
| 25 | Red Sailboat                   | Watercolour | 22x30 in | \$900 |