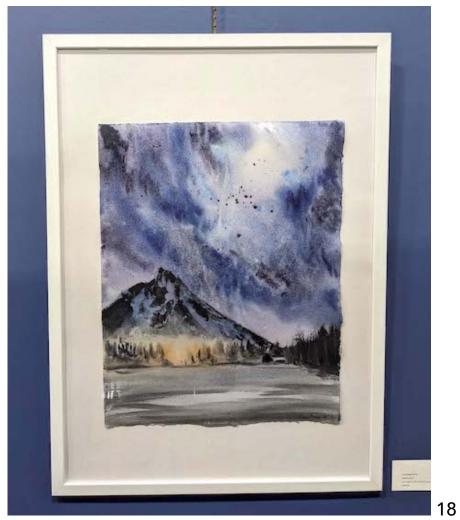

## **Artist** Inna Nagaytseva

| 1  | Village at New Foundland       | Watercolour | 12x16 in | \$350 |
|----|--------------------------------|-------------|----------|-------|
| 2  | Night in cabin                 | Watercolour | 11x14 in | \$300 |
| 3  | Northern waterfall             | Watercolour | 12x16 in | \$350 |
| 4  | Sunset in New Foundland        | Watercolour | 11x14 in | \$300 |
| 5  | Rest after sailing             | Watercolour | 9x11 in  | \$250 |
| 6  | Sunset at the sea              | Watercolour | 12x16 in | \$350 |
| 7  | Daily sailing                  | Watercolour | 11x14 in | \$300 |
| 8  | Day at the park                | Watercolour | 9x12 in  | \$250 |
| 9  | Fall at the countryside        | Watercolour | 11x14 in | \$300 |
| 10 | Sunset at the mountains        | Watercolour | 12x16 in | \$350 |
| 11 | Summer in the park             | Watercolour | 11x14 in | \$300 |
| 12 | Park view, monochromatic       | Watercolour | 12x16 in | \$350 |
| 13 | The lighthouse                 | Watercolour | 15x21 in | \$450 |
| 14 | West Vancouver                 | Watercolour | 15x22 in | \$500 |
| 15 | Ukrainian Noosfera             | Watercolour | 15x22 in | \$500 |
| 16 | Winter in the village          | Watercolour | 15x22 in | \$500 |
| 17 | Happy childhood                | Watercolour | 15x22 in | \$500 |
| 18 | Star night at the Emerald Lake | Watercolour | 15x20 in | \$450 |
| 19 | Peggy's Cove, Nova Scotia      | Watercolour | 15x22 in | \$500 |
| 20 | Enjoy sailing                  | Watercolour | 15x22 in | \$500 |
| 21 | Campfire in the woods          | Watercolour | 15x22 in | \$500 |
| 22 | Ice and Rocks                  | Watercolour | 15x22 in | \$500 |
| 23 | Three Sisters                  | Watercolour | 12x16 in | \$350 |
| 24 | Northern winds                 | Watercolour | 11x14 in | \$300 |
| 25 | Red Sailboat                   | Watercolour | 22x30 in | \$900 |