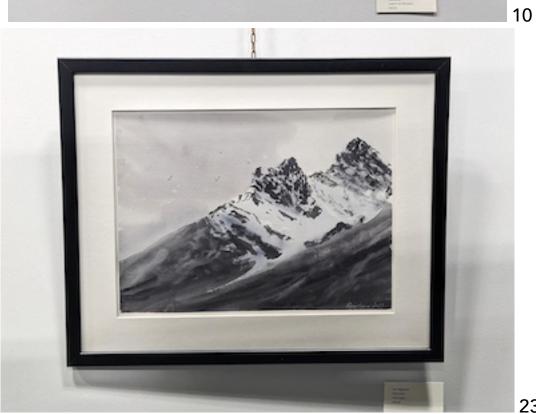

## **Artist** Inna Nagaytseva

| 1  | Village at New Foundland       | Watercolour | 12x16 in | \$350 |
|----|--------------------------------|-------------|----------|-------|
| 2  | Night in cabin                 | Watercolour | 11x14 in | \$300 |
| 3  | Northern waterfall             | Watercolour | 12x16 in | \$350 |
| 4  | Sunset in New Foundland        | Watercolour | 11x14 in | \$300 |
| 5  | Rest after sailing             | Watercolour | 9x11 in  | \$250 |
| 6  | Sunset at the sea              | Watercolour | 12x16 in | \$350 |
| 7  | Daily sailing                  | Watercolour | 11x14 in | \$300 |
| 8  | Day at the park                | Watercolour | 9x12 in  | \$250 |
| 9  | Fall at the countryside        | Watercolour | 11x14 in | \$300 |
| 10 | Sunset at the mountains        | Watercolour | 12x16 in | \$350 |
| 11 | Summer in the park             | Watercolour | 11x14 in | \$300 |
| 12 | Park view, monochromatic       | Watercolour | 12x16 in | \$350 |
| 13 | The lighthouse                 | Watercolour | 15x21 in | \$450 |
| 14 | West Vancouver                 | Watercolour | 15x22 in | \$500 |
| 15 | Ukrainian Noosfera             | Watercolour | 15x22 in | \$500 |
| 16 | Winter in the village          | Watercolour | 15x22 in | \$500 |
| 17 | Happy childhood                | Watercolour | 15x22 in | \$500 |
| 18 | Star night at the Emerald Lake | Watercolour | 15x20 in | \$450 |
| 19 | Peggy's Cove, Nova Scotia      | Watercolour | 15x22 in | \$500 |
| 20 | Enjoy sailing                  | Watercolour | 15x22 in | \$500 |
| 21 | Campfire in the woods          | Watercolour | 15x22 in | \$500 |
| 22 | Ice and Rocks                  | Watercolour | 15x22 in | \$500 |
| 23 | Three Sisters                  | Watercolour | 12x16 in | \$350 |
| 24 | Northern winds                 | Watercolour | 11x14 in | \$300 |
| 25 | Red Sailboat                   | Watercolour | 22x30 in | \$900 |