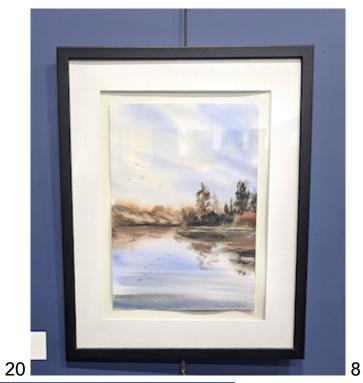

## **Artist** Inna Nagaytseva

| 1  | Village at New Foundland       | Watercolour | 12x16 in | \$350 |
|----|--------------------------------|-------------|----------|-------|
| 2  | Night in cabin                 | Watercolour | 11x14 in | \$300 |
| 3  | Northern waterfall             | Watercolour | 12x16 in | \$350 |
| 4  | Sunset in New Foundland        | Watercolour | 11x14 in | \$300 |
| 5  | Rest after sailing             | Watercolour | 9x11 in  | \$250 |
| 6  | Sunset at the sea              | Watercolour | 12x16 in | \$350 |
| 7  | Daily sailing                  | Watercolour | 11x14 in | \$300 |
| 8  | Day at the park                | Watercolour | 9x12 in  | \$250 |
| 9  | Fall at the countryside        | Watercolour | 11x14 in | \$300 |
| 10 | Sunset at the mountains        | Watercolour | 12x16 in | \$350 |
| 11 | Summer in the park             | Watercolour | 11x14 in | \$300 |
| 12 | Park view, monochromatic       | Watercolour | 12x16 in | \$350 |
| 13 | The lighthouse                 | Watercolour | 15x21 in | \$450 |
| 14 | West Vancouver                 | Watercolour | 15x22 in | \$500 |
| 15 | Ukrainian Noosfera             | Watercolour | 15x22 in | \$500 |
| 16 | Winter in the village          | Watercolour | 15x22 in | \$500 |
| 17 | Happy childhood                | Watercolour | 15x22 in | \$500 |
| 18 | Star night at the Emerald Lake | Watercolour | 15x20 in | \$450 |
| 19 | Peggy's Cove, Nova Scotia      | Watercolour | 15x22 in | \$500 |
| 20 | Enjoy sailing                  | Watercolour | 15x22 in | \$500 |
| 21 | Campfire in the woods          | Watercolour | 15x22 in | \$500 |
| 22 | Ice and Rocks                  | Watercolour | 15x22 in | \$500 |
| 23 | Three Sisters                  | Watercolour | 12x16 in | \$350 |
| 24 | Northern winds                 | Watercolour | 11x14 in | \$300 |
| 25 | Red Sailboat                   | Watercolour | 22x30 in | \$900 |