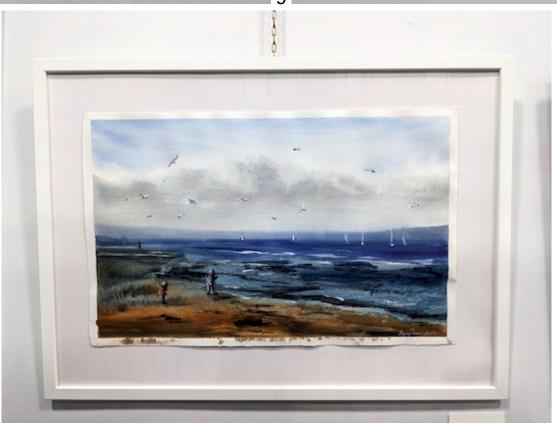

## **Artist** Inna Nagaytseva

| 1  | Village at New Foundland       | Watercolour | 12x16 in | \$350 |
|----|--------------------------------|-------------|----------|-------|
| 2  | Night in cabin                 | Watercolour | 11x14 in | \$300 |
| 3  | Northern waterfall             | Watercolour | 12x16 in | \$350 |
| 4  | Sunset in New Foundland        | Watercolour | 11x14 in | \$300 |
| 5  | Rest after sailing             | Watercolour | 9x11 in  | \$250 |
| 6  | Sunset at the sea              | Watercolour | 12x16 in | \$350 |
| 7  | Daily sailing                  | Watercolour | 11x14 in | \$300 |
| 8  | Day at the park                | Watercolour | 9x12 in  | \$250 |
| 9  | Fall at the countryside        | Watercolour | 11x14 in | \$300 |
| 10 | Sunset at the mountains        | Watercolour | 12x16 in | \$350 |
| 11 | Summer in the park             | Watercolour | 11x14 in | \$300 |
| 12 | Park view, monochromatic       | Watercolour | 12x16 in | \$350 |
| 13 | The lighthouse                 | Watercolour | 15x21 in | \$450 |
| 14 | West Vancouver                 | Watercolour | 15x22 in | \$500 |
| 15 | Ukrainian Noosfera             | Watercolour | 15x22 in | \$500 |
| 16 | Winter in the village          | Watercolour | 15x22 in | \$500 |
| 17 | Happy childhood                | Watercolour | 15x22 in | \$500 |
| 18 | Star night at the Emerald Lake | Watercolour | 15x20 in | \$450 |
| 19 | Peggy's Cove, Nova Scotia      | Watercolour | 15x22 in | \$500 |
| 20 | Enjoy sailing                  | Watercolour | 15x22 in | \$500 |
| 21 | Campfire in the woods          | Watercolour | 15x22 in | \$500 |
| 22 | Ice and Rocks                  | Watercolour | 15x22 in | \$500 |
| 23 | Three Sisters                  | Watercolour | 12x16 in | \$350 |
| 24 | Northern winds                 | Watercolour | 11x14 in | \$300 |
| 25 | Red Sailboat                   | Watercolour | 22x30 in | \$900 |