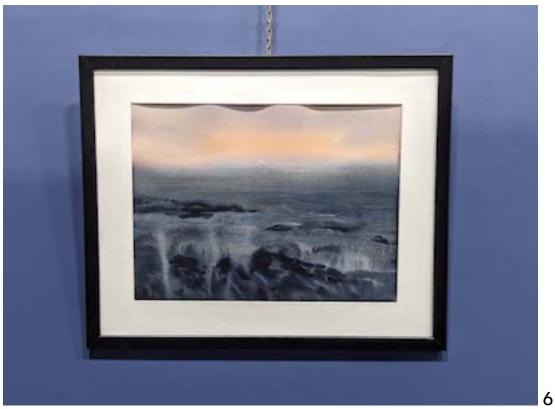

## **Artist** Inna Nagaytseva

| 1  | Village at New Foundland       | Watercolour | 12x16 in | \$350 |
|----|--------------------------------|-------------|----------|-------|
| 2  | Night in cabin                 | Watercolour | 11x14 in | \$300 |
| 3  | Northern waterfall             | Watercolour | 12x16 in | \$350 |
| 4  | Sunset in New Foundland        | Watercolour | 11x14 in | \$300 |
| 5  | Rest after sailing             | Watercolour | 9x11 in  | \$250 |
| 6  | Sunset at the sea              | Watercolour | 12x16 in | \$350 |
| 7  | Daily sailing                  | Watercolour | 11x14 in | \$300 |
| 8  | Day at the park                | Watercolour | 9x12 in  | \$250 |
| 9  | Fall at the countryside        | Watercolour | 11x14 in | \$300 |
| 10 | Sunset at the mountains        | Watercolour | 12x16 in | \$350 |
| 11 | Summer in the park             | Watercolour | 11x14 in | \$300 |
| 12 | Park view, monochromatic       | Watercolour | 12x16 in | \$350 |
| 13 | The lighthouse                 | Watercolour | 15x21 in | \$450 |
| 14 | West Vancouver                 | Watercolour | 15x22 in | \$500 |
| 15 | Ukrainian Noosfera             | Watercolour | 15x22 in | \$500 |
| 16 | Winter in the village          | Watercolour | 15x22 in | \$500 |
| 17 | Happy childhood                | Watercolour | 15x22 in | \$500 |
| 18 | Star night at the Emerald Lake | Watercolour | 15x20 in | \$450 |
| 19 | Peggy's Cove, Nova Scotia      | Watercolour | 15x22 in | \$500 |
| 20 | Enjoy sailing                  | Watercolour | 15x22 in | \$500 |
| 21 | Campfire in the woods          | Watercolour | 15x22 in | \$500 |
| 22 | Ice and Rocks                  | Watercolour | 15x22 in | \$500 |
| 23 | Three Sisters                  | Watercolour | 12x16 in | \$350 |
| 24 | Northern winds                 | Watercolour | 11x14 in | \$300 |
| 25 | Red Sailboat                   | Watercolour | 22x30 in | \$900 |