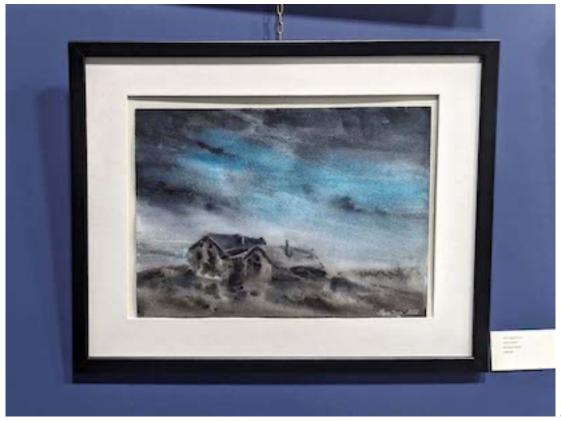

## **Artist** Inna Nagaytseva

| 1  | Village at New Foundland       | Watercolour | 12x16 in | \$350 |
|----|--------------------------------|-------------|----------|-------|
| 2  | Night in cabin                 | Watercolour | 11x14 in | \$300 |
| 3  | Northern waterfall             | Watercolour | 12x16 in | \$350 |
| 4  | Sunset in New Foundland        | Watercolour | 11x14 in | \$300 |
| 5  | Rest after sailing             | Watercolour | 9x11 in  | \$250 |
| 6  | Sunset at the sea              | Watercolour | 12x16 in | \$350 |
| 7  | Daily sailing                  | Watercolour | 11x14 in | \$300 |
| 8  | Day at the park                | Watercolour | 9x12 in  | \$250 |
| 9  | Fall at the countryside        | Watercolour | 11x14 in | \$300 |
| 10 | Sunset at the mountains        | Watercolour | 12x16 in | \$350 |
| 11 | Summer in the park             | Watercolour | 11x14 in | \$300 |
| 12 | Park view, monochromatic       | Watercolour | 12x16 in | \$350 |
| 13 | The lighthouse                 | Watercolour | 15x21 in | \$450 |
| 14 | West Vancouver                 | Watercolour | 15x22 in | \$500 |
| 15 | Ukrainian Noosfera             | Watercolour | 15x22 in | \$500 |
| 16 | Winter in the village          | Watercolour | 15x22 in | \$500 |
| 17 | Happy childhood                | Watercolour | 15x22 in | \$500 |
| 18 | Star night at the Emerald Lake | Watercolour | 15x20 in | \$450 |
| 19 | Peggy's Cove, Nova Scotia      | Watercolour | 15x22 in | \$500 |
| 20 | Enjoy sailing                  | Watercolour | 15x22 in | \$500 |
| 21 | Campfire in the woods          | Watercolour | 15x22 in | \$500 |
| 22 | Ice and Rocks                  | Watercolour | 15x22 in | \$500 |
| 23 | Three Sisters                  | Watercolour | 12x16 in | \$350 |
| 24 | Northern winds                 | Watercolour | 11x14 in | \$300 |
| 25 | Red Sailboat                   | Watercolour | 22x30 in | \$900 |