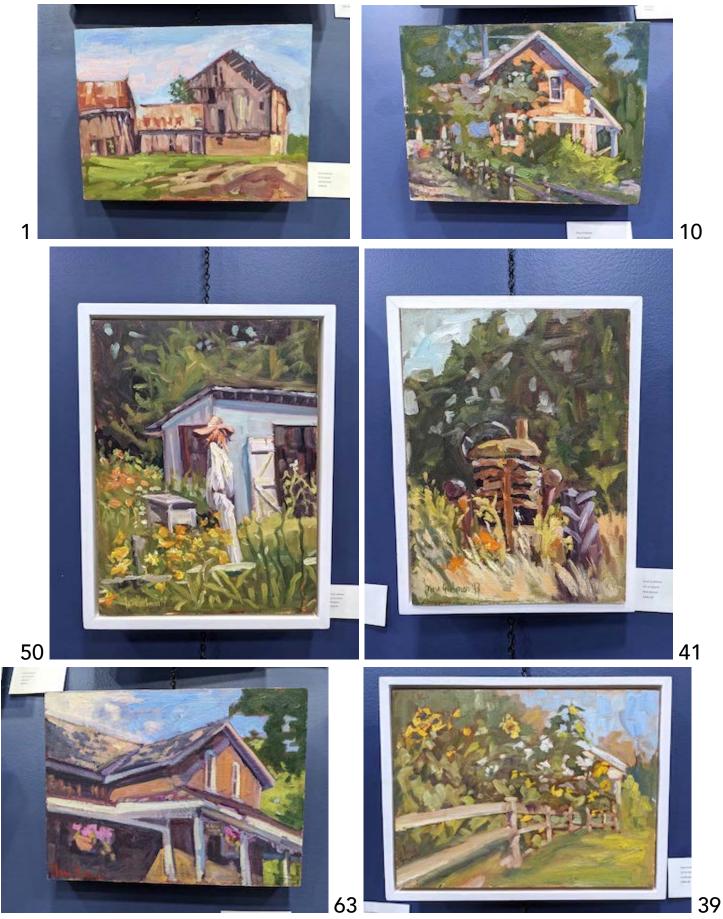

## Artist Irina Grobman

| #  | Title                         | <b>Dimensions Inches</b> |        | Price | Medium        |
|----|-------------------------------|--------------------------|--------|-------|---------------|
| 1  | Still Standing                | 12x9                     |        | 400   | Oil on board  |
| 2  | Apple Blossoms                | 12x9                     |        | 400   | Oil on board  |
| 3  | Old Farm House                | 12x9                     |        | 400   | Oil on board  |
| 4  | Winter Road                   | 12x8                     |        | 400   | Oil on board  |
| 5  | Fall Colors on Island Lake    | 12x9                     |        | 400   | Oil on board  |
| 6  | Water Fall                    | 12x9                     |        | 400   | Oil on board  |
| 7  | Sun Flowers 4                 | 12x9                     |        | 400   | Oil on board  |
| 8  | Sun Flowers 5                 | 12x9                     |        | 400   | Oil on board  |
| 9  | Sun Flowrs 6                  | 12x9                     |        | 400   | Oil on board  |
| 10 | Orange House                  | 12x9                     |        | 400   | Oil on board  |
| 11 | White Pine 2                  | 12x9                     |        | 400   | Oil on board  |
| 12 | Winter Shed                   | 12x9                     |        | 400   | Oil on board  |
| 13 | At the Bay                    | 12x9                     |        | 400   | Oil on board  |
| 14 | ,<br>Over Grown               | 12x9                     |        | 400   | Oil on board  |
| 15 | Golden Peaks                  | 12x19                    |        | 400   | Oil on board  |
| 16 | Pots 'n Flowers               | 12x9                     |        | 400   | Oil on board  |
| 17 | Field of Gold                 | 8x10                     |        | 300   | Oil on board  |
| 18 | Winter Farm                   | 8x10                     |        | 300   | Oil on board  |
| 19 | White Pine 3                  | 8x10                     |        | 300   | Oil on board  |
| 20 | Winter Wood Shed              | 8x10                     |        | 300   | Oil on board  |
| 21 | Winter Wood Shed in Pink      | 8x10                     |        | 300   | Oil on board  |
| 22 | Winter Creek                  | 8x10                     |        | 300   | Oil on board  |
| 23 | Summer Shed                   | 8x10                     |        | 300   | Oil on board  |
| 24 | Summer Farm                   | 8x10                     |        | 300   | Oil on board  |
| 25 | Irises                        | 8x10                     |        | 300   | Oil on board  |
| 26 | Frozen Lake                   | 8x10                     |        | 300   | Oil on board  |
| 27 | Winter Road 2                 | 8x10                     |        | 300   | Oil on board  |
| 28 | Snow Shadows                  | 8x10                     |        | 300   | Oil on board  |
| 29 | Winter Old Farm House         | 8x10                     |        | 300   | Oil on board  |
| 30 | Sun Flower                    | 8x10                     |        | 300   | Oil on board  |
| 31 | Big Rock Reflections          | 8x10                     |        | 300   | Oil on board  |
| 32 | Summer Island Lake            | 8x10                     |        | 300   | Oil on board  |
| 33 | Fall Pyramid Lake             | 8x10                     |        | 300   | Oil on board  |
| 34 | Winter Scene                  | 8x10                     |        | 300   | Oil on board  |
| 35 | on the Road                   | 8x10                     |        | 300   | Oil on board  |
| 36 | Buddha and Marigolds          | 8x8                      |        | 200   | Oil on board  |
| 37 | In A Puddle                   | 8x8                      |        | 200   | Oil on board  |
| 38 | Purple Pink                   | 9x12                     | Framed | 400   | Oil on board  |
| 39 | Sunflowers Shed               | 9x12                     | Framed | 400   | Oil on board  |
| 40 | Breaking Through              | 9x12                     | Framed | 400   | Oil on board  |
| 41 | Abandonded                    | 9x12                     | Framed | 400   | Oil on board  |
| 42 | Adventure 3                   | 18 x 24                  |        | 1100  | Oil on canvas |
| 43 | Clouds                        | 8x10                     | Framed | 300   | Oil on board  |
| 44 | Fall Tamaracks                | 8x10                     | Framed | 300   | Oil on board  |
| 45 | Fireworks Hollihocks in Pink  | 12x16                    | Framed | 500   | Oil on board  |
| 46 | Fireworks Hollihocks in White | 12x16                    |        | 500   | Oil on board  |
| 47 | Sun Flower 7                  | 12x16                    | Framed | 500   | Oil on board  |
| -  |                               | -                        |        |       |               |

| 48 | Nature's Pallette   | 12x16 | Framed | 500     | Oil on board  |
|----|---------------------|-------|--------|---------|---------------|
| 49 | Island Lake2        | 12x16 | Framed | 500     | Oil on board  |
| 50 | Henrietta           | 12x16 | Framed | 500     | Oil on board  |
| 51 | Fire Flowers        | 12x16 | Framed | 500     | Oil on board  |
| 52 | Fall Tamarack       | 12x16 | Framed | 500     | Oil on board  |
| 53 | Sticking Together   | 12x16 | Framed | 500     | Oil on board  |
| 54 | White Water         | 12x16 | Framed | 500     | Oil on board  |
| 55 | White Roof          | 12x16 | Framed | 500     | Oil on board  |
| 56 | Life                | 12x16 | Framed | 500     | Oil on board  |
| 57 | White Canoe         | 12x16 |        | 500     | Oil on board  |
| 58 | Adventure 2         | 12x16 | Framed | 500     | Oil on board  |
| 59 | Smokey Miette Peak  | 16x20 | Framed | 800     | Oil on canvas |
| 60 | Sun Flowers         | 24x30 | Framed | \$2,500 | Oil on canvas |
| 61 | Sun Flowers 2       | 24x30 | Framed | \$2,500 | Oil on canvas |
| 62 | Snow and Lightposts | 24x30 | Framed | \$2,500 | Oil on canvas |
| 63 | House Study         | 9x12  |        | \$400   | Oil on board  |
|    |                     |       |        |         |               |