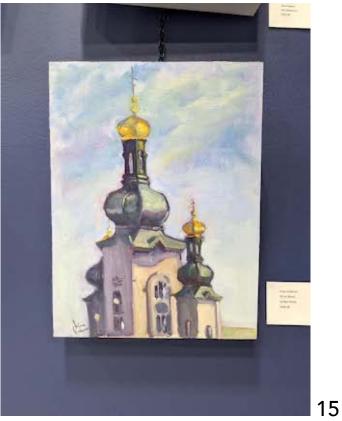

## SIGNATURE ARTIST SERIES Grobinan Signature artist series Grobinan Signature artist series Signature artist seri







OPENING RECEPTION Friday December 8th, 2023 6pm-8pm

On until Dec. 23

ACUA • 10554 110 St Edmonton • acuarts.ca

## CATALOGUE

Contact office for more info and purchase inquiries. 780-488-8558 <u>events@acuarts.ca</u>

See exhibition in person up to and including Dec. 23, 2023. Viewing Hours: Tue-Thu 10am-4pm , Fri 2pm-7pm , Sat 11am-3pm ACUA • 10554 110 Street Unit 100 Edmonton

## Artist Irina Grobman































































| #  | Title                         | <b>Dimensions Inches</b> |        | Price | Medium        |
|----|-------------------------------|--------------------------|--------|-------|---------------|
| 1  | Still Standing                | 12x9                     |        | 400   | Oil on board  |
| 2  | Apple Blossoms                | 12x9                     |        | 400   | Oil on board  |
| 3  | Old Farm House                | 12x9                     |        | 400   | Oil on board  |
| 4  | Winter Road                   | 12x8                     |        | 400   | Oil on board  |
| 5  | Fall Colors on Island Lake    | 12x9                     |        | 400   | Oil on board  |
| 6  | Water Fall                    | 12x9                     |