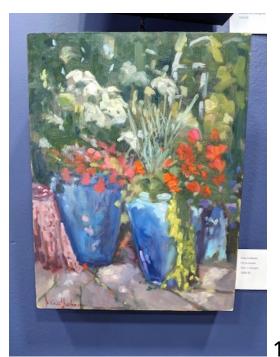

## Artist Irina Grobman

| #  | Title                         | <b>Dimensions Inches</b> |        | Price | Medium        |
|----|-------------------------------|--------------------------|--------|-------|---------------|
| 1  | Still Standing                | 12x9                     |        | 400   | Oil on board  |
| 2  | Apple Blossoms                | 12x9                     |        | 400   | Oil on board  |
| 3  | Old Farm House                | 12x9                     |        | 400   | Oil on board  |
| 4  | Winter Road                   | 12x8                     |        | 400   | Oil on board  |
| 5  | Fall Colors on Island Lake    | 12x9                     |        | 400   | Oil on board  |
| 6  | Water Fall                    | 12x9                     |        | 400   | Oil on board  |
| 7  | Sun Flowers 4                 | 12x9                     |        | 400   | Oil on board  |
| 8  | Sun Flowers 5                 | 12x9                     |        | 400   | Oil on board  |
| 9  | Sun Flowrs 6                  | 12x9                     |        | 400   | Oil on board  |
| 10 | Orange House                  | 12x9                     |        | 400   | Oil on board  |
| 11 | White Pine 2                  | 12x9                     |        | 400   | Oil on board  |
| 12 | Winter Shed                   | 12x9                     |        | 400   | Oil on board  |
| 13 | At the Bay                    | 12x9                     |        | 400   | Oil on board  |
| 14 | ,<br>Over Grown               | 12x9                     |        | 400   | Oil on board  |
| 15 | Golden Peaks                  | 12x19                    |        | 400   | Oil on board  |
| 16 | Pots 'n Flowers               | 12x9                     |        | 400   | Oil on board  |
| 17 | Field of Gold                 | 8x10                     |        | 300   | Oil on board  |
| 18 | Winter Farm                   | 8x10                     |        | 300   | Oil on board  |
| 19 | White Pine 3                  | 8x10                     |        | 300   | Oil on board  |
| 20 | Winter Wood Shed              | 8x10                     |        | 300   | Oil on board  |
| 21 | Winter Wood Shed in Pink      | 8x10                     |        | 300   | Oil on board  |
| 22 | Winter Creek                  | 8x10                     |        | 300   | Oil on board  |
| 23 | Summer Shed                   | 8x10                     |        | 300   | Oil on board  |
| 24 | Summer Farm                   | 8x10                     |        | 300   | Oil on board  |
| 25 | Irises                        | 8x10                     |        | 300   | Oil on board  |
| 26 | Frozen Lake                   | 8x10                     |        | 300   | Oil on board  |
| 27 | Winter Road 2                 | 8x10                     |        | 300   | Oil on board  |
| 28 | Snow Shadows                  | 8x10                     |        | 300   | Oil on board  |
| 29 | Winter Old Farm House         | 8x10                     |        | 300   | Oil on board  |
| 30 | Sun Flower                    | 8x10                     |        | 300   | Oil on board  |
| 31 | Big Rock Reflections          | 8x10                     |        | 300   | Oil on board  |
| 32 | Summer Island Lake            | 8x10                     |        | 300   | Oil on board  |
| 33 | Fall Pyramid Lake             | 8x10                     |        | 300   | Oil on board  |
| 34 | Winter Scene                  | 8x10                     |        | 300   | Oil on board  |
| 35 | on the Road                   | 8x10                     |        | 300   | Oil on board  |
| 36 | Buddha and Marigolds          | 8x8                      |        | 200   | Oil on board  |
| 37 | In A Puddle                   | 8x8                      |        | 200   | Oil on board  |
| 38 | Purple Pink                   | 9x12                     | Framed | 400   | Oil on board  |
| 39 | Sunflowers Shed               | 9x12                     | Framed | 400   | Oil on board  |
| 40 | Breaking Through              | 9x12                     | Framed | 400   | Oil on board  |
| 41 | Abandonded                    | 9x12                     | Framed | 400   | Oil on board  |
| 42 | Adventure 3                   | 18 x 24                  |        | 1100  | Oil on canvas |
| 43 | Clouds                        | 8x10                     | Framed | 300   | Oil on board  |
| 44 | Fall Tamaracks                | 8x10                     | Framed | 300   | Oil on board  |
| 45 | Fireworks Hollihocks in Pink  | 12x16                    | Framed | 500   | Oil on board  |
| 46 | Fireworks Hollihocks in White | 12x16                    |        | 500   | Oil on board  |
| 47 | Sun Flower 7                  | 12x16                    | Framed | 500   | Oil on board  |
| -  |                               | -                        |        |       |               |