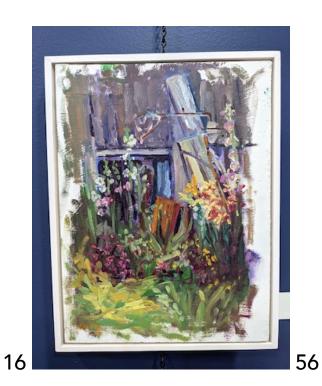

## Artist Irina Grobman

| #  | Title                         | <b>Dimensions Inches</b> |        | Price | Medium        |
|----|-------------------------------|--------------------------|--------|-------|---------------|
| 1  | Still Standing                | 12x9                     |        | 400   | Oil on board  |
| 2  | Apple Blossoms                | 12x9                     |        | 400   | Oil on board  |
| 3  | Old Farm House                | 12x9                     |        | 400   | Oil on board  |
| 4  | Winter Road                   | 12x8                     |        | 400   | Oil on board  |
| 5  | Fall Colors on Island Lake    | 12x9                     |        | 400   | Oil on board  |
| 6  | Water Fall                    | 12x9                     |        | 400   | Oil on board  |
| 7  | Sun Flowers 4                 | 12x9                     |        | 400   | Oil on board  |
| 8  | Sun Flowers 5                 | 12x9                     |        | 400   | Oil on board  |
| 9  | Sun Flowrs 6                  | 12x9                     |        | 400   | Oil on board  |
| 10 | Orange House                  | 12x9                     |        | 400   | Oil on board  |
| 11 | White Pine 2                  | 12x9                     |        | 400   | Oil on board  |
| 12 | Winter Shed                   | 12x9                     |        | 400   | Oil on board  |
| 13 | At the Bay                    | 12x9                     |        | 400   | Oil on board  |
| 14 | ,<br>Over Grown               | 12x9                     |        | 400   | Oil on board  |
| 15 | Golden Peaks                  | 12x19                    |        | 400   | Oil on board  |
| 16 | Pots 'n Flowers               | 12x9                     |        | 400   | Oil on board  |
| 17 | Field of Gold                 | 8x10                     |        | 300   | Oil on board  |
| 18 | Winter Farm                   | 8x10                     |        | 300   | Oil on board  |
| 19 | White Pine 3                  | 8x10                     |        | 300   | Oil on board  |
| 20 | Winter Wood Shed              | 8x10                     |        | 300   | Oil on board  |
| 21 | Winter Wood Shed in Pink      | 8x10                     |        | 300   | Oil on board  |
| 22 | Winter Creek                  | 8x10                     |        | 300   | Oil on board  |
| 23 | Summer Shed                   | 8x10                     |        | 300   | Oil on board  |
| 24 | Summer Farm                   | 8x10                     |        | 300   | Oil on board  |
| 25 | Irises                        | 8x10                     |        | 300   | Oil on board  |
| 26 | Frozen Lake                   | 8x10                     |        | 300   | Oil on board  |
| 27 | Winter Road 2                 | 8x10                     |        | 300   | Oil on board  |
| 28 | Snow Shadows                  | 8x10                     |        | 300   | Oil on board  |
| 29 | Winter Old Farm House         | 8x10                     |        | 300   | Oil on board  |
| 30 | Sun Flower                    | 8x10                     |        | 300   | Oil on board  |
| 31 | Big Rock Reflections          | 8x10                     |        | 300   | Oil on board  |
| 32 | Summer Island Lake            | 8x10                     |        | 300   | Oil on board  |
| 33 | Fall Pyramid Lake             | 8x10                     |        | 300   | Oil on board  |
| 34 | Winter Scene                  | 8x10                     |        | 300   | Oil on board  |
| 35 | on the Road                   | 8x10                     |        | 300   | Oil on board  |
| 36 | Buddha and Marigolds          | 8x8                      |        | 200   | Oil on board  |
| 37 | In A Puddle                   | 8x8                      |        | 200   | Oil on board  |
| 38 | Purple Pink                   | 9x12                     | Framed | 400   | Oil on board  |
| 39 | Sunflowers Shed               | 9x12                     | Framed | 400   | Oil on board  |
| 40 | Breaking Through              | 9x12                     | Framed | 400   | Oil on board  |
| 41 | Abandonded                    | 9x12                     | Framed | 400   | Oil on board  |
| 42 | Adventure 3                   | 18 x 24                  |        | 1100  | Oil on canvas |
| 43 | Clouds                        | 8x10                     | Framed | 300   | Oil on board  |
| 44 | Fall Tamaracks                | 8x10                     | Framed | 300   | Oil on board  |
| 45 | Fireworks Hollihocks in Pink  | 12x16                    | Framed | 500   | Oil on board  |
| 46 | Fireworks Hollihocks in White | 12x16                    |        | 500   | Oil on board  |
| 47 | Sun Flower 7                  | 12x16                    | Framed | 500   | Oil on board  |
| -  |                               | -                        |        |       |               |