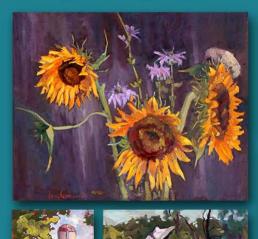

## Artist Irina Grobman

| #  | Title                         | <b>Dimensions Inches</b> |        | Price | Medium        |
|----|-------------------------------|--------------------------|--------|-------|---------------|
| 1  | Still Standing                | 12x9                     |        | 400   | Oil on board  |
| 2  | Apple Blossoms                | 12x9                     |        | 400   | Oil on board  |
| 3  | Old Farm House                | 12x9                     |        | 400   | Oil on board  |
| 4  | Winter Road                   | 12x8                     |        | 400   | Oil on board  |
| 5  | Fall Colors on Island Lake    | 12x9                     |        | 400   | Oil on board  |
| 6  | Water Fall                    | 12x9                     |        | 400   | Oil on board  |
| 7  | Sun Flowers 4                 | 12x9                     |        | 400   | Oil on board  |
| 8  | Sun Flowers 5                 | 12x9                     |        | 400   | Oil on board  |
| 9  | Sun Flowrs 6                  | 12x9                     |        | 400   | Oil on board  |
| 10 | Orange House                  | 12x9                     |        | 400   | Oil on board  |
| 11 | White Pine 2                  | 12x9                     |        | 400   | Oil on board  |
| 12 | Winter Shed                   | 12x9                     |        | 400   | Oil on board  |
| 13 | At the Bay                    | 12x9                     |        | 400   | Oil on board  |
| 14 | ,<br>Over Grown               | 12x9                     |        | 400   | Oil on board  |
| 15 | Golden Peaks                  | 12x19                    |        | 400   | Oil on board  |
| 16 | Pots 'n Flowers               | 12x9                     |        | 400   | Oil on board  |
| 17 | Field of Gold                 | 8x10                     |        | 300   | Oil on board  |
| 18 | Winter Farm                   | 8x10                     |        | 300   | Oil on board  |
| 19 | White Pine 3                  | 8x10                     |        | 300   | Oil on board  |
| 20 | Winter Wood Shed              | 8x10                     |        | 300   | Oil on board  |
| 21 | Winter Wood Shed in Pink      | 8x10                     |        | 300   | Oil on board  |
| 22 | Winter Creek                  | 8x10                     |        | 300   | Oil on board  |
| 23 | Summer Shed                   | 8x10                     |        | 300   | Oil on board  |
| 24 | Summer Farm                   | 8x10                     |        | 300   | Oil on board  |
| 25 | Irises                        | 8x10                     |        | 300   | Oil on board  |
| 26 | Frozen Lake                   | 8x10                     |        | 300   | Oil on board  |
| 27 | Winter Road 2                 | 8x10                     |        | 300   | Oil on board  |
| 28 | Snow Shadows                  | 8x10                     |        | 300   | Oil on board  |
| 29 | Winter Old Farm House         | 8x10                     |        | 300   | Oil on board  |
| 30 | Sun Flower                    | 8x10                     |        | 300   | Oil on board  |
| 31 | Big Rock Reflections          | 8x10                     |        | 300   | Oil on board  |
| 32 | Summer Island Lake            | 8x10                     |        | 300   | Oil on board  |
| 33 | Fall Pyramid Lake             | 8x10                     |        | 300   | Oil on board  |
| 34 | Winter Scene                  | 8x10                     |        | 300   | Oil on board  |
| 35 | on the Road                   | 8x10                     |        | 300   | Oil on board  |
| 36 | Buddha and Marigolds          | 8x8                      |        | 200   | Oil on board  |
| 37 | In A Puddle                   | 8x8                      |        | 200   | Oil on board  |
| 38 | Purple Pink                   | 9x12                     | Framed | 400   | Oil on board  |
| 39 | Sunflowers Shed               | 9x12                     | Framed | 400   | Oil on board  |
| 40 | Breaking Through              | 9x12                     | Framed | 400   | Oil on board  |
| 41 | Abandonded                    | 9x12                     | Framed | 400   | Oil on board  |
| 42 | Adventure 3                   | 18 x 24                  |        | 1100  | Oil on canvas |
| 43 | Clouds                        | 8x10                     | Framed | 300   | Oil on board  |
| 44 | Fall Tamaracks                | 8x10                     | Framed | 300   | Oil on board  |
| 45 | Fireworks Hollihocks in Pink  | 12x16                    | Framed | 500   | Oil on board  |
| 46 | Fireworks Hollihocks in White | 12x16                    |        | 500   | Oil on board  |
| 47 | Sun Flower 7                  | 12x16                    | Framed | 500   | Oil on board  |
| -  |                               | -                        |        |       |               |