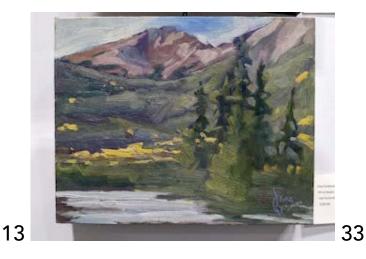

## Artist Irina Grobman

| #  | Title                         | <b>Dimensions Inches</b> |        | Price | Medium        |
|----|-------------------------------|--------------------------|--------|-------|---------------|
| 1  | Still Standing                | 12x9                     |        | 400   | Oil on board  |
| 2  | Apple Blossoms                | 12x9                     |        | 400   | Oil on board  |
| 3  | Old Farm House                | 12x9                     |        | 400   | Oil on board  |
| 4  | Winter Road                   | 12x8                     |        | 400   | Oil on board  |
| 5  | Fall Colors on Island Lake    | 12x9                     |        | 400   | Oil on board  |
| 6  | Water Fall                    | 12x9                     |        | 400   | Oil on board  |
| 7  | Sun Flowers 4                 | 12x9                     |        | 400   | Oil on board  |
| 8  | Sun Flowers 5                 | 12x9                     |        | 400   | Oil on board  |
| 9  | Sun Flowrs 6                  | 12x9                     |        | 400   | Oil on board  |
| 10 | Orange House                  | 12x9                     |        | 400   | Oil on board  |
| 11 | White Pine 2                  | 12x9                     |        | 400   | Oil on board  |
| 12 | Winter Shed                   | 12x9                     |        | 400   | Oil on board  |
| 13 | At the Bay                    | 12x9                     |        | 400   | Oil on board  |
| 14 | ,<br>Over Grown               | 12x9                     |        | 400   | Oil on board  |
| 15 | Golden Peaks                  | 12x19                    |        | 400   | Oil on board  |
| 16 | Pots 'n Flowers               | 12x9                     |        | 400   | Oil on board  |
| 17 | Field of Gold                 | 8x10                     |        | 300   | Oil on board  |
| 18 | Winter Farm                   | 8x10                     |        | 300   | Oil on board  |
| 19 | White Pine 3                  | 8x10                     |        | 300   | Oil on board  |
| 20 | Winter Wood Shed              | 8x10                     |        | 300   | Oil on board  |
| 21 | Winter Wood Shed in Pink      | 8x10                     |        | 300   | Oil on board  |
| 22 | Winter Creek                  | 8x10                     |        | 300   | Oil on board  |
| 23 | Summer Shed                   | 8x10                     |        | 300   | Oil on board  |
| 24 | Summer Farm                   | 8x10                     |        | 300   | Oil on board  |
| 25 | Irises                        | 8x10                     |        | 300   | Oil on board  |
| 26 | Frozen Lake                   | 8x10                     |        | 300   | Oil on board  |
| 27 | Winter Road 2                 | 8x10                     |        | 300   | Oil on board  |
| 28 | Snow Shadows                  | 8x10                     |        | 300   | Oil on board  |
| 29 | Winter Old Farm House         | 8x10                     |        | 300   | Oil on board  |
| 30 | Sun Flower                    | 8x10                     |        | 300   | Oil on board  |
| 31 | Big Rock Reflections          | 8x10                     |        | 300   | Oil on board  |
| 32 | Summer Island Lake            | 8x10                     |        | 300   | Oil on board  |
| 33 | Fall Pyramid Lake             | 8x10                     |        | 300   | Oil on board  |
| 34 | Winter Scene                  | 8x10                     |        | 300   | Oil on board  |
| 35 | on the Road                   | 8x10                     |        | 300   | Oil on board  |
| 36 | Buddha and Marigolds          | 8x8                      |        | 200   | Oil on board  |
| 37 | In A Puddle                   | 8x8                      |        | 200   | Oil on board  |
| 38 | Purple Pink                   | 9x12                     | Framed | 400   | Oil on board  |
| 39 | Sunflowers Shed               | 9x12                     | Framed | 400   | Oil on board  |
| 40 | Breaking Through              | 9x12                     | Framed | 400   | Oil on board  |
| 41 | Abandonded                    | 9x12                     | Framed | 400   | Oil on board  |
| 42 | Adventure 3                   | 18 x 24                  |        | 1100  | Oil on canvas |
| 43 | Clouds                        | 8x10                     | Framed | 300   | Oil on board  |
| 44 | Fall Tamaracks                | 8x10                     | Framed | 300   | Oil on board  |
| 45 | Fireworks Hollihocks in Pink  | 12x16                    | Framed | 500   | Oil on board  |
| 46 | Fireworks Hollihocks in White | 12x16                    |        | 500   | Oil on board  |
| 47 | Sun Flower 7                  | 12x16                    | Framed | 500   | Oil on board  |
| -  |                               | -                        |        |       |               |