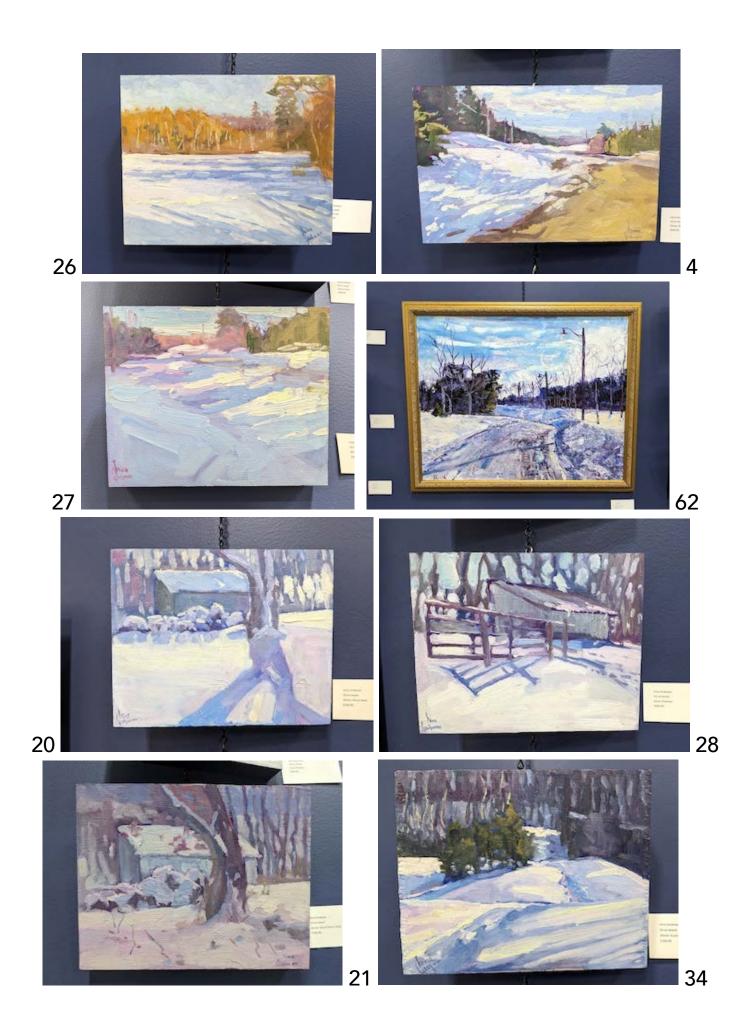

## Artist Irina Grobman

| #  | Title                         | <b>Dimensions Inches</b> |        | Price | Medium        |
|----|-------------------------------|--------------------------|--------|-------|---------------|
| 1  | Still Standing                | 12x9                     |        | 400   | Oil on board  |
| 2  | Apple Blossoms                | 12x9                     |        | 400   | Oil on board  |
| 3  | Old Farm House                | 12x9                     |        | 400   | Oil on board  |
| 4  | Winter Road                   | 12x8                     |        | 400   | Oil on board  |
| 5  | Fall Colors on Island Lake    | 12x9                     |        | 400   | Oil on board  |
| 6  | Water Fall                    | 12x9                     |        | 400   | Oil on board  |
| 7  | Sun Flowers 4                 | 12x9                     |        | 400   | Oil on board  |
| 8  | Sun Flowers 5                 | 12x9                     |        | 400   | Oil on board  |
| 9  | Sun Flowrs 6                  | 12x9                     |        | 400   | Oil on board  |
| 10 | Orange House                  | 12x9                     |        | 400   | Oil on board  |
| 11 | White Pine 2                  | 12x9                     |        | 400   | Oil on board  |
| 12 | Winter Shed                   | 12x9                     |        | 400   | Oil on board  |
| 13 | At the Bay                    | 12x9                     |        | 400   | Oil on board  |
| 14 | ,<br>Over Grown               | 12x9                     |        | 400   | Oil on board  |
| 15 | Golden Peaks                  | 12x19                    |        | 400   | Oil on board  |
| 16 | Pots 'n Flowers               | 12x9                     |        | 400   | Oil on board  |
| 17 | Field of Gold                 | 8x10                     |        | 300   | Oil on board  |
| 18 | Winter Farm                   | 8x10                     |        | 300   | Oil on board  |
| 19 | White Pine 3                  | 8x10                     |        | 300   | Oil on board  |
| 20 | Winter Wood Shed              | 8x10                     |        | 300   | Oil on board  |
| 21 | Winter Wood Shed in Pink      | 8x10                     |        | 300   | Oil on board  |
| 22 | Winter Creek                  | 8x10                     |        | 300   | Oil on board  |
| 23 | Summer Shed                   | 8x10                     |        | 300   | Oil on board  |
| 24 | Summer Farm                   | 8x10                     |        | 300   | Oil on board  |
| 25 | Irises                        | 8x10                     |        | 300   | Oil on board  |
| 26 | Frozen Lake                   | 8x10                     |        | 300   | Oil on board  |
| 27 | Winter Road 2                 | 8x10                     |        | 300   | Oil on board  |
| 28 | Snow Shadows                  | 8x10                     |        | 300   | Oil on board  |
| 29 | Winter Old Farm House         | 8x10                     |        | 300   | Oil on board  |
| 30 | Sun Flower                    | 8x10                     |        | 300   | Oil on board  |
| 31 | Big Rock Reflections          | 8x10                     |        | 300   | Oil on board  |
| 32 | Summer Island Lake            | 8x10                     |        | 300   | Oil on board  |
| 33 | Fall Pyramid Lake             | 8x10                     |        | 300   | Oil on board  |
| 34 | Winter Scene                  | 8x10                     |        | 300   | Oil on board  |
| 35 | on the Road                   | 8x10                     |        | 300   | Oil on board  |
| 36 | Buddha and Marigolds          | 8x8                      |        | 200   | Oil on board  |
| 37 | In A Puddle                   | 8x8                      |        | 200   | Oil on board  |
| 38 | Purple Pink                   | 9x12                     | Framed | 400   | Oil on board  |
| 39 | Sunflowers Shed               | 9x12                     | Framed | 400   | Oil on board  |
| 40 | Breaking Through              | 9x12                     | Framed | 400   | Oil on board  |
| 41 | Abandonded                    | 9x12                     | Framed | 400   | Oil on board  |
| 42 | Adventure 3                   | 18 x 24                  |        | 1100  | Oil on canvas |
| 43 | Clouds                        | 8x10                     | Framed | 300   | Oil on board  |
| 44 | Fall Tamaracks                | 8x10                     | Framed | 300   | Oil on board  |
| 45 | Fireworks Hollihocks in Pink  | 12x16                    | Framed | 500   | Oil on board  |
| 46 | Fireworks Hollihocks in White | 12x16                    |        | 500   | Oil on board  |
| 47 | Sun Flower 7                  | 12x16                    | Framed | 500   | Oil on board  |
| -  |                               | -                        |        |       |               |

| 48 | Nature's Pallette   | 12x16 | Framed | 500     | Oil on board  |
|----|---------------------|-------|--------|---------|---------------|
| 49 | Island Lake2        | 12x16 | Framed | 500     | Oil on board  |
| 50 | Henrietta           | 12x16 | Framed | 500     | Oil on board  |
| 51 | Fire Flowers        | 12x16 | Framed | 500     | Oil on board  |
| 52 | Fall Tamarack       | 12x16 | Framed | 500     | Oil on board  |
| 53 | Sticking Together   | 12x16 | Framed | 500     | Oil on board  |
| 54 | White Water         | 12x16 | Framed | 500     | Oil on board  |
| 55 | White Roof          | 12x16 | Framed | 500     | Oil on board  |
| 56 | Life                | 12x16 | Framed | 500     | Oil on board  |
| 57 | White Canoe         | 12x16 |        | 500     | Oil on board  |
| 58 | Adventure 2         | 12x16 | Framed | 500     | Oil on board  |
| 59 | Smokey Miette Peak  | 16x20 | Framed | 800     | Oil on canvas |
| 60 | Sun Flowers         | 24x30 | Framed | \$2,500 | Oil on canvas |
| 61 | Sun Flowers 2       | 24x30 | Framed | \$2,500 | Oil on canvas |
| 62 | Snow and Lightposts | 24x30 | Framed | \$2,500 | Oil on canvas |
| 63 | House Study         | 9x12  |        | \$400   | Oil on board  |
|    |                     |       |        |         |               |