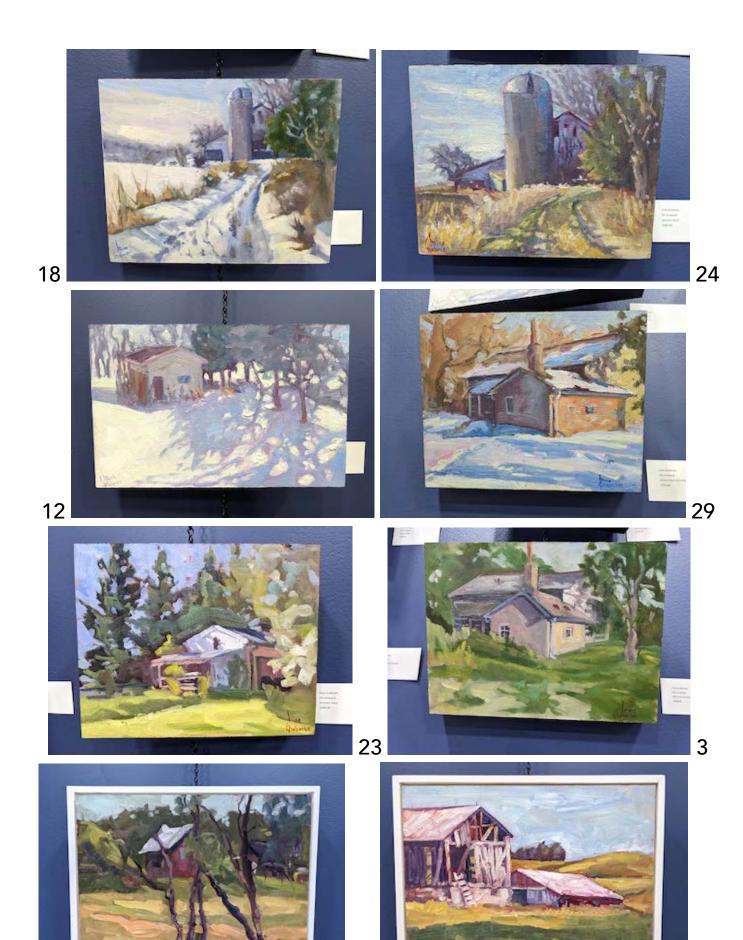

## Artist Irina Grobman

| #  | Title                         | <b>Dimensions Inches</b> |        | Price | Medium        |
|----|-------------------------------|--------------------------|--------|-------|---------------|
| 1  | Still Standing                | 12x9                     |        | 400   | Oil on board  |
| 2  | Apple Blossoms                | 12x9                     |        | 400   | Oil on board  |
| 3  | Old Farm House                | 12x9                     |        | 400   | Oil on board  |
| 4  | Winter Road                   | 12x8                     |        | 400   | Oil on board  |
| 5  | Fall Colors on Island Lake    | 12x9                     |        | 400   | Oil on board  |
| 6  | Water Fall                    | 12x9                     |        | 400   | Oil on board  |
| 7  | Sun Flowers 4                 | 12x9                     |        | 400   | Oil on board  |
| 8  | Sun Flowers 5                 | 12x9                     |        | 400   | Oil on board  |
| 9  | Sun Flowrs 6                  | 12x9                     |        | 400   | Oil on board  |
| 10 | Orange House                  | 12x9                     |        | 400   | Oil on board  |
| 11 | White Pine 2                  | 12x9                     |        | 400   | Oil on board  |
| 12 | Winter Shed                   | 12x9                     |        | 400   | Oil on board  |
| 13 | At the Bay                    | 12x9                     |        | 400   | Oil on board  |
| 14 | ,<br>Over Grown               | 12x9                     |        | 400   | Oil on board  |
| 15 | Golden Peaks                  | 12x19                    |        | 400   | Oil on board  |
| 16 | Pots 'n Flowers               | 12x9                     |        | 400   | Oil on board  |
| 17 | Field of Gold                 | 8x10                     |        | 300   | Oil on board  |
| 18 | Winter Farm                   | 8x10                     |        | 300   | Oil on board  |
| 19 | White Pine 3                  | 8x10                     |        | 300   | Oil on board  |
| 20 | Winter Wood Shed              | 8x10                     |        | 300   | Oil on board  |
| 21 | Winter Wood Shed in Pink      | 8x10                     |        | 300   | Oil on board  |
| 22 | Winter Creek                  | 8x10                     |        | 300   | Oil on board  |
| 23 | Summer Shed                   | 8x10                     |        | 300   | Oil on board  |
| 24 | Summer Farm                   | 8x10                     |        | 300   | Oil on board  |
| 25 | Irises                        | 8x10                     |        | 300   | Oil on board  |
| 26 | Frozen Lake                   | 8x10                     |        | 300   | Oil on board  |
| 27 | Winter Road 2                 | 8x10                     |        | 300   | Oil on board  |
| 28 | Snow Shadows                  | 8x10                     |        | 300   | Oil on board  |
| 29 | Winter Old Farm House         | 8x10                     |        | 300   | Oil on board  |
| 30 | Sun Flower                    | 8x10                     |        | 300   | Oil on board  |
| 31 | Big Rock Reflections          | 8x10                     |        | 300   | Oil on board  |
| 32 | Summer Island Lake            | 8x10                     |        | 300   | Oil on board  |
| 33 | Fall Pyramid Lake             | 8x10                     |        | 300   | Oil on board  |
| 34 | Winter Scene                  | 8x10                     |        | 300   | Oil on board  |
| 35 | on the Road                   | 8x10                     |        | 300   | Oil on board  |
| 36 | Buddha and Marigolds          | 8x8                      |        | 200   | Oil on board  |
| 37 | In A Puddle                   | 8x8                      |        | 200   | Oil on board  |
| 38 | Purple Pink                   | 9x12                     | Framed | 400   | Oil on board  |
| 39 | Sunflowers Shed               | 9x12                     | Framed | 400   | Oil on board  |
| 40 | Breaking Through              | 9x12                     | Framed | 400   | Oil on board  |
| 41 | Abandonded                    | 9x12                     | Framed | 400   | Oil on board  |
| 42 | Adventure 3                   | 18 x 24                  |        | 1100  | Oil on canvas |
| 43 | Clouds                        | 8x10                     | Framed | 300   | Oil on board  |
| 44 | Fall Tamaracks                | 8x10                     | Framed | 300   | Oil on board  |
| 45 | Fireworks Hollihocks in Pink  | 12x16                    | Framed | 500   | Oil on board  |
| 46 | Fireworks Hollihocks in White | 12x16                    |        | 500   | Oil on board  |
| 47 | Sun Flower 7                  | 12x16                    | Framed | 500   | Oil on board  |
| -  |                               | -                        |        |       |               |

| 48 | Nature's Pallette   | 12x16 | Framed | 500     | Oil on board  |
|----|---------------------|-------|--------|---------|---------------|
| 49 | Island Lake2        | 12x16 | Framed | 500     | Oil on board  |
| 50 | Henrietta           | 12x16 | Framed | 500     | Oil on board  |
| 51 | Fire Flowers        | 12x16 | Framed | 500     | Oil on board  |
| 52 | Fall Tamarack       | 12x16 | Framed | 500     | Oil on board  |
| 53 | Sticking Together   | 12x16 | Framed | 500     | Oil on board  |
| 54 | White Water         | 12x16 | Framed | 500     | Oil on board  |
| 55 | White Roof          | 12x16 | Framed | 500     | Oil on board  |
| 56 | Life                | 12x16 | Framed | 500     | Oil on board  |
| 57 | White Canoe         | 12x16 |        | 500     | Oil on board  |
| 58 | Adventure 2         | 12x16 | Framed | 500     | Oil on board  |
| 59 | Smokey Miette Peak  | 16x20 | Framed | 800     | Oil on canvas |
| 60 | Sun Flowers         | 24x30 | Framed | \$2,500 | Oil on canvas |
| 61 | Sun Flowers 2       | 24x30 | Framed | \$2,500 | Oil on canvas |
| 62 | Snow and Lightposts | 24x30 | Framed | \$2,500 | Oil on canvas |
| 63 | House Study         | 9x12  |        | \$400   | Oil on board  |
|    |                     |       |        |         |               |