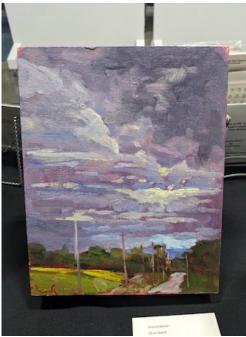

## Artist Irina Grobman

| #  | Title                         | <b>Dimensions Inches</b> |        | Price | Medium        |
|----|-------------------------------|--------------------------|--------|-------|---------------|
| 1  | Still Standing                | 12x9                     |        | 400   | Oil on board  |
| 2  | Apple Blossoms                | 12x9                     |        | 400   | Oil on board  |
| 3  | Old Farm House                | 12x9                     |        | 400   | Oil on board  |
| 4  | Winter Road                   | 12x8                     |        | 400   | Oil on board  |
| 5  | Fall Colors on Island Lake    | 12x9                     |        | 400   | Oil on board  |
| 6  | Water Fall                    | 12x9                     |        | 400   | Oil on board  |
| 7  | Sun Flowers 4                 | 12x9                     |        | 400   | Oil on board  |
| 8  | Sun Flowers 5                 | 12x9                     |        | 400   | Oil on board  |
| 9  | Sun Flowrs 6                  | 12x9                     |        | 400   | Oil on board  |
| 10 | Orange House                  | 12x9                     |        | 400   | Oil on board  |
| 11 | White Pine 2                  | 12x9                     |        | 400   | Oil on board  |
| 12 | Winter Shed                   | 12x9                     |        | 400   | Oil on board  |
| 13 | At the Bay                    | 12x9                     |        | 400   | Oil on board  |
| 14 | ,<br>Over Grown               | 12x9                     |        | 400   | Oil on board  |
| 15 | Golden Peaks                  | 12x19                    |        | 400   | Oil on board  |
| 16 | Pots 'n Flowers               | 12x9                     |        | 400   | Oil on board  |
| 17 | Field of Gold                 | 8x10                     |        | 300   | Oil on board  |
| 18 | Winter Farm                   | 8x10                     |        | 300   | Oil on board  |
| 19 | White Pine 3                  | 8x10                     |        | 300   | Oil on board  |
| 20 | Winter Wood Shed              | 8x10                     |        | 300   | Oil on board  |
| 21 | Winter Wood Shed in Pink      | 8x10                     |        | 300   | Oil on board  |
| 22 | Winter Creek                  | 8x10                     |        | 300   | Oil on board  |
| 23 | Summer Shed                   | 8x10                     |        | 300   | Oil on board  |
| 24 | Summer Farm                   | 8x10                     |        | 300   | Oil on board  |
| 25 | Irises                        | 8x10                     |        | 300   | Oil on board  |
| 26 | Frozen Lake                   | 8x10                     |        | 300   | Oil on board  |
| 27 | Winter Road 2                 | 8x10                     |        | 300   | Oil on board  |
| 28 | Snow Shadows                  | 8x10                     |        | 300   | Oil on board  |
| 29 | Winter Old Farm House         | 8x10                     |        | 300   | Oil on board  |
| 30 | Sun Flower                    | 8x10                     |        | 300   | Oil on board  |
| 31 | Big Rock Reflections          | 8x10                     |        | 300   | Oil on board  |
| 32 | Summer Island Lake            | 8x10                     |        | 300   | Oil on board  |
| 33 | Fall Pyramid Lake             | 8x10                     |        | 300   | Oil on board  |
| 34 | Winter Scene                  | 8x10                     |        | 300   | Oil on board  |
| 35 | on the Road                   | 8x10                     |        | 300   | Oil on board  |
| 36 | Buddha and Marigolds          | 8x8                      |        | 200   | Oil on board  |
| 37 | In A Puddle                   | 8x8                      |        | 200   | Oil on board  |
| 38 | Purple Pink                   | 9x12                     | Framed | 400   | Oil on board  |
| 39 | Sunflowers Shed               | 9x12                     | Framed | 400   | Oil on board  |
| 40 | Breaking Through              | 9x12                     | Framed | 400   | Oil on board  |
| 41 | Abandonded                    | 9x12                     | Framed | 400   | Oil on board  |
| 42 | Adventure 3                   | 18 x 24                  |        | 1100  | Oil on canvas |
| 43 | Clouds                        | 8x10                     | Framed | 300   | Oil on board  |
| 44 | Fall Tamaracks                | 8x10                     | Framed | 300   | Oil on board  |
| 45 | Fireworks Hollihocks in Pink  | 12x16                    | Framed | 500   | Oil on board  |
| 46 | Fireworks Hollihocks in White | 12x16                    |        | 500   | Oil on board  |
| 47 | Sun Flower 7                  | 12x16                    | Framed | 500   | Oil on board  |
| -  |                               | -                        |        |       |               |