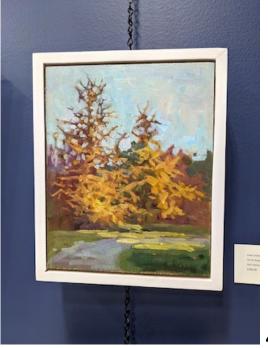

## Artist Irina Grobman

| #  | Title                         | <b>Dimensions Inches</b> |        | Price | Medium        |
|----|-------------------------------|--------------------------|--------|-------|---------------|
| 1  | Still Standing                | 12x9                     |        | 400   | Oil on board  |
| 2  | Apple Blossoms                | 12x9                     |        | 400   | Oil on board  |
| 3  | Old Farm House                | 12x9                     |        | 400   | Oil on board  |
| 4  | Winter Road                   | 12x8                     |        | 400   | Oil on board  |
| 5  | Fall Colors on Island Lake    | 12x9                     |        | 400   | Oil on board  |
| 6  | Water Fall                    | 12x9                     |        | 400   | Oil on board  |
| 7  | Sun Flowers 4                 | 12x9                     |        | 400   | Oil on board  |
| 8  | Sun Flowers 5                 | 12x9                     |        | 400   | Oil on board  |
| 9  | Sun Flowrs 6                  | 12x9                     |        | 400   | Oil on board  |
| 10 | Orange House                  | 12x9                     |        | 400   | Oil on board  |
| 11 | White Pine 2                  | 12x9                     |        | 400   | Oil on board  |
| 12 | Winter Shed                   | 12x9                     |        | 400   | Oil on board  |
| 13 | At the Bay                    | 12x9                     |        | 400   | Oil on board  |
| 14 | ,<br>Over Grown               | 12x9                     |        | 400   | Oil on board  |
| 15 | Golden Peaks                  | 12x19                    |        | 400   | Oil on board  |
| 16 | Pots 'n Flowers               | 12x9                     |        | 400   | Oil on board  |
| 17 | Field of Gold                 | 8x10                     |        | 300   | Oil on board  |
| 18 | Winter Farm                   | 8x10                     |        | 300   | Oil on board  |
| 19 | White Pine 3                  | 8x10                     |        | 300   | Oil on board  |
| 20 | Winter Wood Shed              | 8x10                     |        | 300   | Oil on board  |
| 21 | Winter Wood Shed in Pink      | 8x10                     |        | 300   | Oil on board  |
| 22 | Winter Creek                  | 8x10                     |        | 300   | Oil on board  |
| 23 | Summer Shed                   | 8x10                     |        | 300   | Oil on board  |
| 24 | Summer Farm                   | 8x10                     |        | 300   | Oil on board  |
| 25 | Irises                        | 8x10                     |        | 300   | Oil on board  |
| 26 | Frozen Lake                   | 8x10                     |        | 300   | Oil on board  |
| 27 | Winter Road 2                 | 8x10                     |        | 300   | Oil on board  |
| 28 | Snow Shadows                  | 8x10                     |        | 300   | Oil on board  |
| 29 | Winter Old Farm House         | 8x10                     |        | 300   | Oil on board  |
| 30 | Sun Flower                    | 8x10                     |        | 300   | Oil on board  |
| 31 | Big Rock Reflections          | 8x10                     |        | 300   | Oil on board  |
| 32 | Summer Island Lake            | 8x10                     |        | 300   | Oil on board  |
| 33 | Fall Pyramid Lake             | 8x10                     |        | 300   | Oil on board  |
| 34 | Winter Scene                  | 8x10                     |        | 300   | Oil on board  |
| 35 | on the Road                   | 8x10                     |        | 300   | Oil on board  |
| 36 | Buddha and Marigolds          | 8x8                      |        | 200   | Oil on board  |
| 37 | In A Puddle                   | 8x8                      |        | 200   | Oil on board  |
| 38 | Purple Pink                   | 9x12                     | Framed | 400   | Oil on board  |
| 39 | Sunflowers Shed               | 9x12                     | Framed | 400   | Oil on board  |
| 40 | Breaking Through              | 9x12                     | Framed | 400   | Oil on board  |
| 41 | Abandonded                    | 9x12                     | Framed | 400   | Oil on board  |
| 42 | Adventure 3                   | 18 x 24                  |        | 1100  | Oil on canvas |
| 43 | Clouds                        | 8x10                     | Framed | 300   | Oil on board  |
| 44 | Fall Tamaracks                | 8x10                     | Framed | 300   | Oil on board  |
| 45 | Fireworks Hollihocks in Pink  | 12x16                    | Framed | 500   | Oil on board  |
| 46 | Fireworks Hollihocks in White | 12x16                    |        | 500   | Oil on board  |
| 47 | Sun Flower 7                  | 12x16                    | Framed | 500   | Oil on board  |
| -  |                               | -                        |        |       |               |