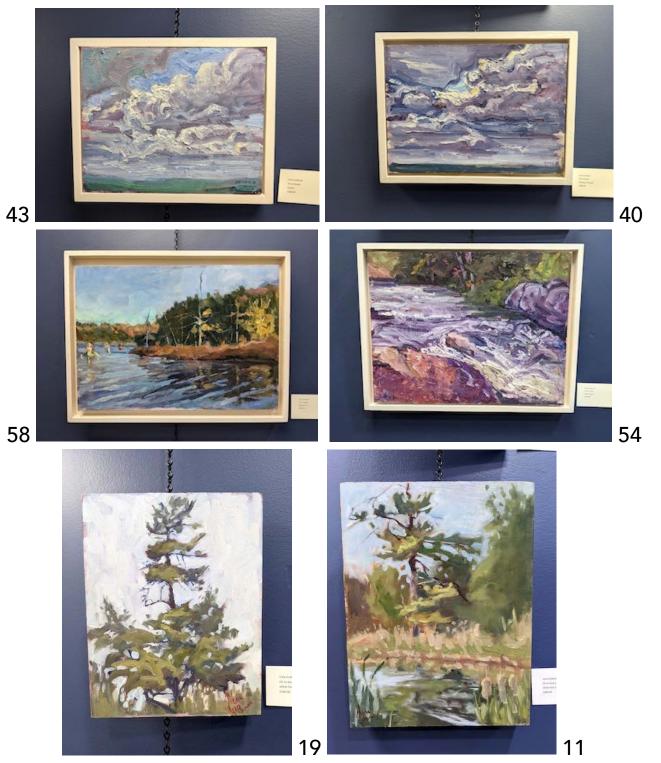

## Artist Irina Grobman

| #  | Title                         | <b>Dimensions Inches</b> |        | Price | Medium        |
|----|-------------------------------|--------------------------|--------|-------|---------------|
| 1  | Still Standing                | 12x9                     |        | 400   | Oil on board  |
| 2  | Apple Blossoms                | 12x9                     |        | 400   | Oil on board  |
| 3  | Old Farm House                | 12x9                     |        | 400   | Oil on board  |
| 4  | Winter Road                   | 12x8                     |        | 400   | Oil on board  |
| 5  | Fall Colors on Island Lake    | 12x9                     |        | 400   | Oil on board  |
| 6  | Water Fall                    | 12x9                     |        | 400   | Oil on board  |
| 7  | Sun Flowers 4                 | 12x9                     |        | 400   | Oil on board  |
| 8  | Sun Flowers 5                 | 12x9                     |        | 400   | Oil on board  |
| 9  | Sun Flowrs 6                  | 12x9                     |        | 400   | Oil on board  |
| 10 | Orange House                  | 12x9                     |        | 400   | Oil on board  |
| 11 | White Pine 2                  | 12x9                     |        | 400   | Oil on board  |
| 12 | Winter Shed                   | 12x9                     |        | 400   | Oil on board  |
| 13 | At the Bay                    | 12x9                     |        | 400   | Oil on board  |
| 14 | ,<br>Over Grown               | 12x9                     |        | 400   | Oil on board  |
| 15 | Golden Peaks                  | 12x19                    |        | 400   | Oil on board  |
| 16 | Pots 'n Flowers               | 12x9                     |        | 400   | Oil on board  |
| 17 | Field of Gold                 | 8x10                     |        | 300   | Oil on board  |
| 18 | Winter Farm                   | 8x10                     |        | 300   | Oil on board  |
| 19 | White Pine 3                  | 8x10                     |        | 300   | Oil on board  |
| 20 | Winter Wood Shed              | 8x10                     |        | 300   | Oil on board  |
| 21 | Winter Wood Shed in Pink      | 8x10                     |        | 300   | Oil on board  |
| 22 | Winter Creek                  | 8x10                     |        | 300   | Oil on board  |
| 23 | Summer Shed                   | 8x10                     |        | 300   | Oil on board  |
| 24 | Summer Farm                   | 8x10                     |        | 300   | Oil on board  |
| 25 | Irises                        | 8x10                     |        | 300   | Oil on board  |
| 26 | Frozen Lake                   | 8x10                     |        | 300   | Oil on board  |
| 27 | Winter Road 2                 | 8x10                     |        | 300   | Oil on board  |
| 28 | Snow Shadows                  | 8x10                     |        | 300   | Oil on board  |
| 29 | Winter Old Farm House         | 8x10                     |        | 300   | Oil on board  |
| 30 | Sun Flower                    | 8x10                     |        | 300   | Oil on board  |
| 31 | Big Rock Reflections          | 8x10                     |        | 300   | Oil on board  |
| 32 | Summer Island Lake            | 8x10                     |        | 300   | Oil on board  |
| 33 | Fall Pyramid Lake             | 8x10                     |        | 300   | Oil on board  |
| 34 | Winter Scene                  | 8x10                     |        | 300   | Oil on board  |
| 35 | on the Road                   | 8x10                     |        | 300   | Oil on board  |
| 36 | Buddha and Marigolds          | 8x8                      |        | 200   | Oil on board  |
| 37 | In A Puddle                   | 8x8                      |        | 200   | Oil on board  |
| 38 | Purple Pink                   | 9x12                     | Framed | 400   | Oil on board  |
| 39 | Sunflowers Shed               | 9x12                     | Framed | 400   | Oil on board  |
| 40 | Breaking Through              | 9x12                     | Framed | 400   | Oil on board  |
| 41 | Abandonded                    | 9x12                     | Framed | 400   | Oil on board  |
| 42 | Adventure 3                   | 18 x 24                  |        | 1100  | Oil on canvas |
| 43 | Clouds                        | 8x10                     | Framed | 300   | Oil on board  |
| 44 | Fall Tamaracks                | 8x10                     | Framed | 300   | Oil on board  |
| 45 | Fireworks Hollihocks in Pink  | 12x16                    | Framed | 500   | Oil on board  |
| 46 | Fireworks Hollihocks in White | 12x16                    |        | 500   | Oil on board  |
| 47 | Sun Flower 7                  | 12x16                    | Framed | 500   | Oil on board  |
| -  |                               | -                        |        |       |               |

| 48 | Nature's Pallette   | 12x16 | Framed | 500     | Oil on board  |
|----|---------------------|-------|--------|---------|---------------|
| 49 | Island Lake2        | 12x16 | Framed | 500     | Oil on board  |
| 50 | Henrietta           | 12x16 | Framed | 500     | Oil on board  |
| 51 | Fire Flowers        | 12x16 | Framed | 500     | Oil on board  |
| 52 | Fall Tamarack       | 12x16 | Framed | 500     | Oil on board  |
| 53 | Sticking Together   | 12x16 | Framed | 500     | Oil on board  |
| 54 | White Water         | 12x16 | Framed | 500     | Oil on board  |
| 55 | White Roof          | 12x16 | Framed | 500     | Oil on board  |
| 56 | Life                | 12x16 | Framed | 500     | Oil on board  |
| 57 | White Canoe         | 12x16 |        | 500     | Oil on board  |
| 58 | Adventure 2         | 12x16 | Framed | 500     | Oil on board  |
| 59 | Smokey Miette Peak  | 16x20 | Framed | 800     | Oil on canvas |
| 60 | Sun Flowers         | 24x30 | Framed | \$2,500 | Oil on canvas |
| 61 | Sun Flowers 2       | 24x30 | Framed | \$2,500 | Oil on canvas |
| 62 | Snow and Lightposts | 24x30 | Framed | \$2,500 | Oil on canvas |
| 63 | House Study         | 9x12  |        | \$400   | Oil on board  |
|    |                     |       |        |         |               |