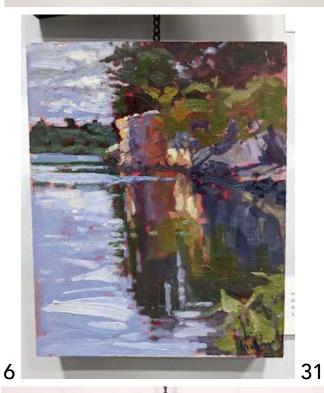

## Artist Irina Grobman

| #  | Title                         | <b>Dimensions Inches</b> |        | Price | Medium        |
|----|-------------------------------|--------------------------|--------|-------|---------------|
| 1  | Still Standing                | 12x9                     |        | 400   | Oil on board  |
| 2  | Apple Blossoms                | 12x9                     |        | 400   | Oil on board  |
| 3  | Old Farm House                | 12x9                     |        | 400   | Oil on board  |
| 4  | Winter Road                   | 12x8                     |        | 400   | Oil on board  |
| 5  | Fall Colors on Island Lake    | 12x9                     |        | 400   | Oil on board  |
| 6  | Water Fall                    | 12x9                     |        | 400   | Oil on board  |
| 7  | Sun Flowers 4                 | 12x9                     |        | 400   | Oil on board  |
| 8  | Sun Flowers 5                 | 12x9                     |        | 400   | Oil on board  |
| 9  | Sun Flowrs 6                  | 12x9                     |        | 400   | Oil on board  |
| 10 | Orange House                  | 12x9                     |        | 400   | Oil on board  |
| 11 | White Pine 2                  | 12x9                     |        | 400   | Oil on board  |
| 12 | Winter Shed                   | 12x9                     |        | 400   | Oil on board  |
| 13 | At the Bay                    | 12x9                     |        | 400   | Oil on board  |
| 14 | ,<br>Over Grown               | 12x9                     |        | 400   | Oil on board  |
| 15 | Golden Peaks                  | 12x19                    |        | 400   | Oil on board  |
| 16 | Pots 'n Flowers               | 12x9                     |        | 400   | Oil on board  |
| 17 | Field of Gold                 | 8x10                     |        | 300   | Oil on board  |
| 18 | Winter Farm                   | 8x10                     |        | 300   | Oil on board  |
| 19 | White Pine 3                  | 8x10                     |        | 300   | Oil on board  |
| 20 | Winter Wood Shed              | 8x10                     |        | 300   | Oil on board  |
| 21 | Winter Wood Shed in Pink      | 8x10                     |        | 300   | Oil on board  |
| 22 | Winter Creek                  | 8x10                     |        | 300   | Oil on board  |
| 23 | Summer Shed                   | 8x10                     |        | 300   | Oil on board  |
| 24 | Summer Farm                   | 8x10                     |        | 300   | Oil on board  |
| 25 | Irises                        | 8x10                     |        | 300   | Oil on board  |
| 26 | Frozen Lake                   | 8x10                     |        | 300   | Oil on board  |
| 27 | Winter Road 2                 | 8x10                     |        | 300   | Oil on board  |
| 28 | Snow Shadows                  | 8x10                     |        | 300   | Oil on board  |
| 29 | Winter Old Farm House         | 8x10                     |        | 300   | Oil on board  |
| 30 | Sun Flower                    | 8x10                     |        | 300   | Oil on board  |
| 31 | Big Rock Reflections          | 8x10                     |        | 300   | Oil on board  |
| 32 | Summer Island Lake            | 8x10                     |        | 300   | Oil on board  |
| 33 | Fall Pyramid Lake             | 8x10                     |        | 300   | Oil on board  |
| 34 | Winter Scene                  | 8x10                     |        | 300   | Oil on board  |
| 35 | on the Road                   | 8x10                     |        | 300   | Oil on board  |
| 36 | Buddha and Marigolds          | 8x8                      |        | 200   | Oil on board  |
| 37 | In A Puddle                   | 8x8                      |        | 200   | Oil on board  |
| 38 | Purple Pink                   | 9x12                     | Framed | 400   | Oil on board  |
| 39 | Sunflowers Shed               | 9x12                     | Framed | 400   | Oil on board  |
| 40 | Breaking Through              | 9x12                     | Framed | 400   | Oil on board  |
| 41 | Abandonded                    | 9x12                     | Framed | 400   | Oil on board  |
| 42 | Adventure 3                   | 18 x 24                  |        | 1100  | Oil on canvas |
| 43 | Clouds                        | 8x10                     | Framed | 300   | Oil on board  |
| 44 | Fall Tamaracks                | 8x10                     | Framed | 300   | Oil on board  |
| 45 | Fireworks Hollihocks in Pink  | 12x16                    | Framed | 500   | Oil on board  |
| 46 | Fireworks Hollihocks in White | 12x16                    |        | 500   | Oil on board  |
| 47 | Sun Flower 7                  | 12x16                    | Framed | 500   | Oil on board  |
| -  |                               | -                        |        |       |               |

| 48 | Nature's Pallette   | 12x16 | Framed | 500     | Oil on board  |
|----|---------------------|-------|--------|---------|---------------|
| 49 | Island Lake2        | 12x16 | Framed | 500     | Oil on board  |
| 50 | Henrietta           | 12x16 | Framed | 500     | Oil on board  |
| 51 | Fire Flowers        | 12x16 | Framed | 500     | Oil on board  |
| 52 | Fall Tamarack       | 12x16 | Framed | 500     | Oil on board  |
| 53 | Sticking Together   | 12x16 | Framed | 500     | Oil on board  |
| 54 | White Water         | 12x16 | Framed | 500     | Oil on board  |
| 55 | White Roof          | 12x16 | Framed | 500     | Oil on board  |
| 56 | Life                | 12x16 | Framed | 500     | Oil on board  |
| 57 | White Canoe         | 12x16 |        | 500     | Oil on board  |
| 58 | Adventure 2         | 12x16 | Framed | 500     | Oil on board  |
| 59 | Smokey Miette Peak  | 16x20 | Framed | 800     | Oil on canvas |
| 60 | Sun Flowers         | 24x30 | Framed | \$2,500 | Oil on canvas |
| 61 | Sun Flowers 2       | 24x30 | Framed | \$2,500 | Oil on canvas |
| 62 | Snow and Lightposts | 24x30 | Framed | \$2,500 | Oil on canvas |
| 63 | House Study         | 9x12  |        | \$400   | Oil on board  |
|    |                     |       |        |         |               |