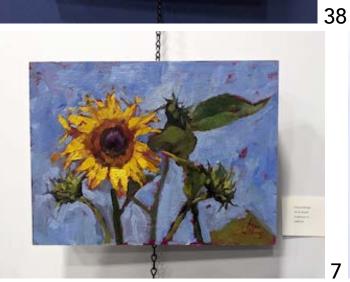

## Artist Irina Grobman

| #  | Title                         | <b>Dimensions Inches</b> |        | Price | Medium        |
|----|-------------------------------|--------------------------|--------|-------|---------------|
| 1  | Still Standing                | 12x9                     |        | 400   | Oil on board  |
| 2  | Apple Blossoms                | 12x9                     |        | 400   | Oil on board  |
| 3  | Old Farm House                | 12x9                     |        | 400   | Oil on board  |
| 4  | Winter Road                   | 12x8                     |        | 400   | Oil on board  |
| 5  | Fall Colors on Island Lake    | 12x9                     |        | 400   | Oil on board  |
| 6  | Water Fall                    | 12x9                     |        | 400   | Oil on board  |
| 7  | Sun Flowers 4                 | 12x9                     |        | 400   | Oil on board  |
| 8  | Sun Flowers 5                 | 12x9                     |        | 400   | Oil on board  |
| 9  | Sun Flowrs 6                  | 12x9                     |        | 400   | Oil on board  |
| 10 | Orange House                  | 12x9                     |        | 400   | Oil on board  |
| 11 | White Pine 2                  | 12x9                     |        | 400   | Oil on board  |
| 12 | Winter Shed                   | 12x9                     |        | 400   | Oil on board  |
| 13 | At the Bay                    | 12x9                     |        | 400   | Oil on board  |
| 14 | ,<br>Over Grown               | 12x9                     |        | 400   | Oil on board  |
| 15 | Golden Peaks                  | 12x19                    |        | 400   | Oil on board  |
| 16 | Pots 'n Flowers               | 12x9                     |        | 400   | Oil on board  |
| 17 | Field of Gold                 | 8x10                     |        | 300   | Oil on board  |
| 18 | Winter Farm                   | 8x10                     |        | 300   | Oil on board  |
| 19 | White Pine 3                  | 8x10                     |        | 300   | Oil on board  |
| 20 | Winter Wood Shed              | 8x10                     |        | 300   | Oil on board  |
| 21 | Winter Wood Shed in Pink      | 8x10                     |        | 300   | Oil on board  |
| 22 | Winter Creek                  | 8x10                     |        | 300   | Oil on board  |
| 23 | Summer Shed                   | 8x10                     |        | 300   | Oil on board  |
| 24 | Summer Farm                   | 8x10                     |        | 300   | Oil on board  |
| 25 | Irises                        | 8x10                     |        | 300   | Oil on board  |
| 26 | Frozen Lake                   | 8x10                     |        | 300   | Oil on board  |
| 27 | Winter Road 2                 | 8x10                     |        | 300   | Oil on board  |
| 28 | Snow Shadows                  | 8x10                     |        | 300   | Oil on board  |
| 29 | Winter Old Farm House         | 8x10                     |        | 300   | Oil on board  |
| 30 | Sun Flower                    | 8x10                     |        | 300   | Oil on board  |
| 31 | Big Rock Reflections          | 8x10                     |        | 300   | Oil on board  |
| 32 | Summer Island Lake            | 8x10                     |        | 300   | Oil on board  |
| 33 | Fall Pyramid Lake             | 8x10                     |        | 300   | Oil on board  |
| 34 | Winter Scene                  | 8x10                     |        | 300   | Oil on board  |
| 35 | on the Road                   | 8x10                     |        | 300   | Oil on board  |
| 36 | Buddha and Marigolds          | 8x8                      |        | 200   | Oil on board  |
| 37 | In A Puddle                   | 8x8                      |        | 200   | Oil on board  |
| 38 | Purple Pink                   | 9x12                     | Framed | 400   | Oil on board  |
| 39 | Sunflowers Shed               | 9x12                     | Framed | 400   | Oil on board  |
| 40 | Breaking Through              | 9x12                     | Framed | 400   | Oil on board  |
| 41 | Abandonded                    | 9x12                     | Framed | 400   | Oil on board  |
| 42 | Adventure 3                   | 18 x 24                  |        | 1100  | Oil on canvas |
| 43 | Clouds                        | 8x10                     | Framed | 300   | Oil on board  |
| 44 | Fall Tamaracks                | 8x10                     | Framed | 300   | Oil on board  |
| 45 | Fireworks Hollihocks in Pink  | 12x16                    | Framed | 500   | Oil on board  |
| 46 | Fireworks Hollihocks in White | 12x16                    |        | 500   | Oil on board  |
| 47 | Sun Flower 7                  | 12x16                    | Framed | 500   | Oil on board  |
| -  |                               | -                        |        |       |               |