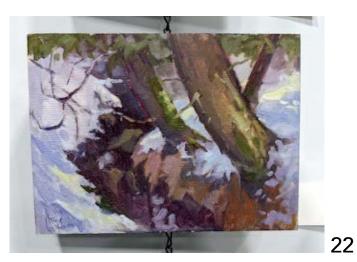

## Artist Irina Grobman

| #  | Title                         | <b>Dimensions Inches</b> |        | Price | Medium        |
|----|-------------------------------|--------------------------|--------|-------|---------------|
| 1  | Still Standing                | 12x9                     |        | 400   | Oil on board  |
| 2  | Apple Blossoms                | 12x9                     |        | 400   | Oil on board  |
| 3  | Old Farm House                | 12x9                     |        | 400   | Oil on board  |
| 4  | Winter Road                   | 12x8                     |        | 400   | Oil on board  |
| 5  | Fall Colors on Island Lake    | 12x9                     |        | 400   | Oil on board  |
| 6  | Water Fall                    | 12x9                     |        | 400   | Oil on board  |
| 7  | Sun Flowers 4                 | 12x9                     |        | 400   | Oil on board  |
| 8  | Sun Flowers 5                 | 12x9                     |        | 400   | Oil on board  |
| 9  | Sun Flowrs 6                  | 12x9                     |        | 400   | Oil on board  |
| 10 | Orange House                  | 12x9                     |        | 400   | Oil on board  |
| 11 | White Pine 2                  | 12x9                     |        | 400   | Oil on board  |
| 12 | Winter Shed                   | 12x9                     |        | 400   | Oil on board  |
| 13 | At the Bay                    | 12x9                     |        | 400   | Oil on board  |
| 14 | ,<br>Over Grown               | 12x9                     |        | 400   | Oil on board  |
| 15 | Golden Peaks                  | 12x19                    |        | 400   | Oil on board  |
| 16 | Pots 'n Flowers               | 12x9                     |        | 400   | Oil on board  |
| 17 | Field of Gold                 | 8x10                     |        | 300   | Oil on board  |
| 18 | Winter Farm                   | 8x10                     |        | 300   | Oil on board  |
| 19 | White Pine 3                  | 8x10                     |        | 300   | Oil on board  |
| 20 | Winter Wood Shed              | 8x10                     |        | 300   | Oil on board  |
| 21 | Winter Wood Shed in Pink      | 8x10                     |        | 300   | Oil on board  |
| 22 | Winter Creek                  | 8x10                     |        | 300   | Oil on board  |
| 23 | Summer Shed                   | 8x10                     |        | 300   | Oil on board  |
| 24 | Summer Farm                   | 8x10                     |        | 300   | Oil on board  |
| 25 | Irises                        | 8x10                     |        | 300   | Oil on board  |
| 26 | Frozen Lake                   | 8x10                     |        | 300   | Oil on board  |
| 27 | Winter Road 2                 | 8x10                     |        | 300   | Oil on board  |
| 28 | Snow Shadows                  | 8x10                     |        | 300   | Oil on board  |
| 29 | Winter Old Farm House         | 8x10                     |        | 300   | Oil on board  |
| 30 | Sun Flower                    | 8x10                     |        | 300   | Oil on board  |
| 31 | Big Rock Reflections          | 8x10                     |        | 300   | Oil on board  |
| 32 | Summer Island Lake            | 8x10                     |        | 300   | Oil on board  |
| 33 | Fall Pyramid Lake             | 8x10                     |        | 300   | Oil on board  |
| 34 | Winter Scene                  | 8x10                     |        | 300   | Oil on board  |
| 35 | on the Road                   | 8x10                     |        | 300   | Oil on board  |
| 36 | Buddha and Marigolds          | 8x8                      |        | 200   | Oil on board  |
| 37 | In A Puddle                   | 8x8                      |        | 200   | Oil on board  |
| 38 | Purple Pink                   | 9x12                     | Framed | 400   | Oil on board  |
| 39 | Sunflowers Shed               | 9x12                     | Framed | 400   | Oil on board  |
| 40 | Breaking Through              | 9x12                     | Framed | 400   | Oil on board  |
| 41 | Abandonded                    | 9x12                     | Framed | 400   | Oil on board  |
| 42 | Adventure 3                   | 18 x 24                  |        | 1100  | Oil on canvas |
| 43 | Clouds                        | 8x10                     | Framed | 300   | Oil on board  |
| 44 | Fall Tamaracks                | 8x10                     | Framed | 300   | Oil on board  |
| 45 | Fireworks Hollihocks in Pink  | 12x16                    | Framed | 500   | Oil on board  |
| 46 | Fireworks Hollihocks in White | 12x16                    |        | 500   | Oil on board  |
| 47 | Sun Flower 7                  | 12x16                    | Framed | 500   | Oil on board  |
| -  |                               | -                        |        |       |               |