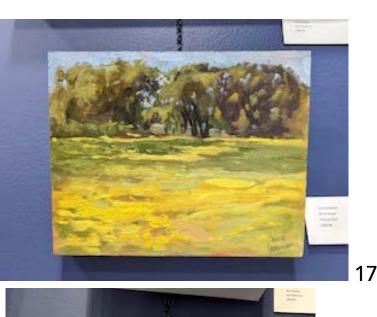

## Artist Irina Grobman

| #  | Title                         | <b>Dimensions Inches</b> |        | Price | Medium        |
|----|-------------------------------|--------------------------|--------|-------|---------------|
| 1  | Still Standing                | 12x9                     |        | 400   | Oil on board  |
| 2  | Apple Blossoms                | 12x9                     |        | 400   | Oil on board  |
| 3  | Old Farm House                | 12x9                     |        | 400   | Oil on board  |
| 4  | Winter Road                   | 12x8                     |        | 400   | Oil on board  |
| 5  | Fall Colors on Island Lake    | 12x9                     |        | 400   | Oil on board  |
| 6  | Water Fall                    | 12x9                     |        | 400   | Oil on board  |
| 7  | Sun Flowers 4                 | 12x9                     |        | 400   | Oil on board  |
| 8  | Sun Flowers 5                 | 12x9                     |        | 400   | Oil on board  |
| 9  | Sun Flowrs 6                  | 12x9                     |        | 400   | Oil on board  |
| 10 | Orange House                  | 12x9                     |        | 400   | Oil on board  |
| 11 | White Pine 2                  | 12x9                     |        | 400   | Oil on board  |
| 12 | Winter Shed                   | 12x9                     |        | 400   | Oil on board  |
| 13 | At the Bay                    | 12x9                     |        | 400   | Oil on board  |
| 14 | ,<br>Over Grown               | 12x9                     |        | 400   | Oil on board  |
| 15 | Golden Peaks                  | 12x19                    |        | 400   | Oil on board  |
| 16 | Pots 'n Flowers               | 12x9                     |        | 400   | Oil on board  |
| 17 | Field of Gold                 | 8x10                     |        | 300   | Oil on board  |
| 18 | Winter Farm                   | 8x10                     |        | 300   | Oil on board  |
| 19 | White Pine 3                  | 8x10                     |        | 300   | Oil on board  |
| 20 | Winter Wood Shed              | 8x10                     |        | 300   | Oil on board  |
| 21 | Winter Wood Shed in Pink      | 8x10                     |        | 300   | Oil on board  |
| 22 | Winter Creek                  | 8x10                     |        | 300   | Oil on board  |
| 23 | Summer Shed                   | 8x10                     |        | 300   | Oil on board  |
| 24 | Summer Farm                   | 8x10                     |        | 300   | Oil on board  |
| 25 | Irises                        | 8x10                     |        | 300   | Oil on board  |
| 26 | Frozen Lake                   | 8x10                     |        | 300   | Oil on board  |
| 27 | Winter Road 2                 | 8x10                     |        | 300   | Oil on board  |
| 28 | Snow Shadows                  | 8x10                     |        | 300   | Oil on board  |
| 29 | Winter Old Farm House         | 8x10                     |        | 300   | Oil on board  |
| 30 | Sun Flower                    | 8x10                     |        | 300   | Oil on board  |
| 31 | Big Rock Reflections          | 8x10                     |        | 300   | Oil on board  |
| 32 | Summer Island Lake            | 8x10                     |        | 300   | Oil on board  |
| 33 | Fall Pyramid Lake             | 8x10                     |        | 300   | Oil on board  |
| 34 | Winter Scene                  | 8x10                     |        | 300   | Oil on board  |
| 35 | on the Road                   | 8x10                     |        | 300   | Oil on board  |
| 36 | Buddha and Marigolds          | 8x8                      |        | 200   | Oil on board  |
| 37 | In A Puddle                   | 8x8                      |        | 200   | Oil on board  |
| 38 | Purple Pink                   | 9x12                     | Framed | 400   | Oil on board  |
| 39 | Sunflowers Shed               | 9x12                     | Framed | 400   | Oil on board  |
| 40 | Breaking Through              | 9x12                     | Framed | 400   | Oil on board  |
| 41 | Abandonded                    | 9x12                     | Framed | 400   | Oil on board  |
| 42 | Adventure 3                   | 18 x 24                  |        | 1100  | Oil on canvas |
| 43 | Clouds                        | 8x10                     | Framed | 300   | Oil on board  |
| 44 | Fall Tamaracks                | 8x10                     | Framed | 300   | Oil on board  |
| 45 | Fireworks Hollihocks in Pink  | 12x16                    | Framed | 500   | Oil on board  |
| 46 | Fireworks Hollihocks in White | 12x16                    |        | 500   | Oil on board  |
| 47 | Sun Flower 7                  | 12x16                    | Framed | 500   | Oil on board  |
| -  |                               | -                        |        |       |               |