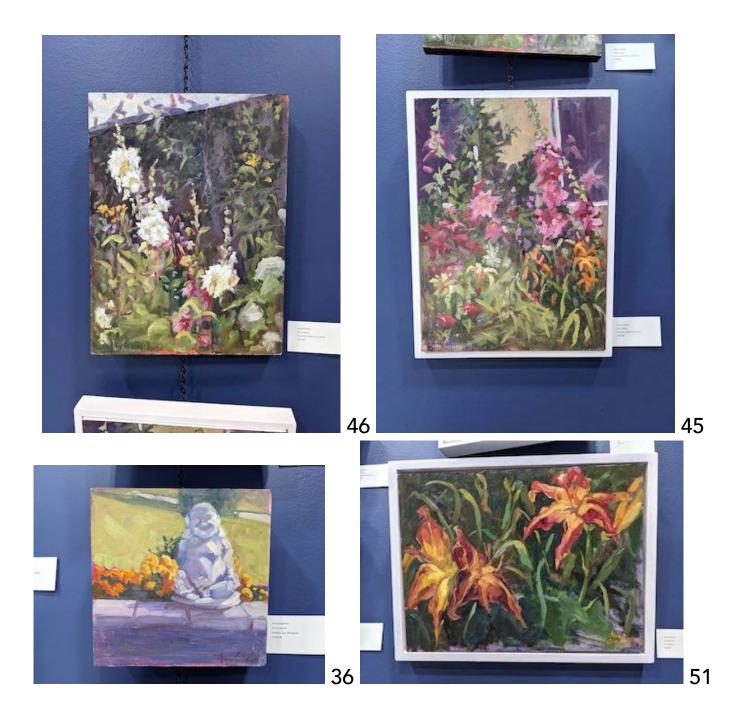

## Artist Irina Grobman

| #  | Title                         | <b>Dimensions Inches</b> |        | Price | Medium        |
|----|-------------------------------|--------------------------|--------|-------|---------------|
| 1  | Still Standing                | 12x9                     |        | 400   | Oil on board  |
| 2  | Apple Blossoms                | 12x9                     |        | 400   | Oil on board  |
| 3  | Old Farm House                | 12x9                     |        | 400   | Oil on board  |
| 4  | Winter Road                   | 12x8                     |        | 400   | Oil on board  |
| 5  | Fall Colors on Island Lake    | 12x9                     |        | 400   | Oil on board  |
| 6  | Water Fall                    | 12x9                     |        | 400   | Oil on board  |
| 7  | Sun Flowers 4                 | 12x9                     |        | 400   | Oil on board  |
| 8  | Sun Flowers 5                 | 12x9                     |        | 400   | Oil on board  |
| 9  | Sun Flowrs 6                  | 12x9                     |        | 400   | Oil on board  |
| 10 | Orange House                  | 12x9                     |        | 400   | Oil on board  |
| 11 | White Pine 2                  | 12x9                     |        | 400   | Oil on board  |
| 12 | Winter Shed                   | 12x9                     |        | 400   | Oil on board  |
| 13 | At the Bay                    | 12x9                     |        | 400   | Oil on board  |
| 14 | ,<br>Over Grown               | 12x9                     |        | 400   | Oil on board  |
| 15 | Golden Peaks                  | 12x19                    |        | 400   | Oil on board  |
| 16 | Pots 'n Flowers               | 12x9                     |        | 400   | Oil on board  |
| 17 | Field of Gold                 | 8x10                     |        | 300   | Oil on board  |
| 18 | Winter Farm                   | 8x10                     |        | 300   | Oil on board  |
| 19 | White Pine 3                  | 8x10                     |        | 300   | Oil on board  |
| 20 | Winter Wood Shed              | 8x10                     |        | 300   | Oil on board  |
| 21 | Winter Wood Shed in Pink      | 8x10                     |        | 300   | Oil on board  |
| 22 | Winter Creek                  | 8x10                     |        | 300   | Oil on board  |
| 23 | Summer Shed                   | 8x10                     |        | 300   | Oil on board  |
| 24 | Summer Farm                   | 8x10                     |        | 300   | Oil on board  |
| 25 | Irises                        | 8x10                     |        | 300   | Oil on board  |
| 26 | Frozen Lake                   | 8x10                     |        | 300   | Oil on board  |
| 27 | Winter Road 2                 | 8x10                     |        | 300   | Oil on board  |
| 28 | Snow Shadows                  | 8x10                     |        | 300   | Oil on board  |
| 29 | Winter Old Farm House         | 8x10                     |        | 300   | Oil on board  |
| 30 | Sun Flower                    | 8x10                     |        | 300   | Oil on board  |
| 31 | Big Rock Reflections          | 8x10                     |        | 300   | Oil on board  |
| 32 | Summer Island Lake            | 8x10                     |        | 300   | Oil on board  |
| 33 | Fall Pyramid Lake             | 8x10                     |        | 300   | Oil on board  |
| 34 | Winter Scene                  | 8x10                     |        | 300   | Oil on board  |
| 35 | on the Road                   | 8x10                     |        | 300   | Oil on board  |
| 36 | Buddha and Marigolds          | 8x8                      |        | 200   | Oil on board  |
| 37 | In A Puddle                   | 8x8                      |        | 200   | Oil on board  |
| 38 | Purple Pink                   | 9x12                     | Framed | 400   | Oil on board  |
| 39 | Sunflowers Shed               | 9x12                     | Framed | 400   | Oil on board  |
| 40 | Breaking Through              | 9x12                     | Framed | 400   | Oil on board  |
| 41 | Abandonded                    | 9x12                     | Framed | 400   | Oil on board  |
| 42 | Adventure 3                   | 18 x 24                  |        | 1100  | Oil on canvas |
| 43 | Clouds                        | 8x10                     | Framed | 300   | Oil on board  |
| 44 | Fall Tamaracks                | 8x10                     | Framed | 300   | Oil on board  |
| 45 | Fireworks Hollihocks in Pink  | 12x16                    | Framed | 500   | Oil on board  |
| 46 | Fireworks Hollihocks in White | 12x16                    |        | 500   | Oil on board  |
| 47 | Sun Flower 7                  | 12x16                    | Framed | 500   | Oil on board  |
| -  |                               | -                        |        |       |               |

| 48 | Nature's Pallette   | 12x16 | Framed | 500     | Oil on board  |
|----|---------------------|-------|--------|---------|---------------|
| 49 | Island Lake2        | 12x16 | Framed | 500     | Oil on board  |
| 50 | Henrietta           | 12x16 | Framed | 500     | Oil on board  |
| 51 | Fire Flowers        | 12x16 | Framed | 500     | Oil on board  |
| 52 | Fall Tamarack       | 12x16 | Framed | 500     | Oil on board  |
| 53 | Sticking Together   | 12x16 | Framed | 500     | Oil on board  |
| 54 | White Water         | 12x16 | Framed | 500     | Oil on board  |
| 55 | White Roof          | 12x16 | Framed | 500     | Oil on board  |
| 56 | Life                | 12x16 | Framed | 500     | Oil on board  |
| 57 | White Canoe         | 12x16 |        | 500     | Oil on board  |
| 58 | Adventure 2         | 12x16 | Framed | 500     | Oil on board  |
| 59 | Smokey Miette Peak  | 16x20 | Framed | 800     | Oil on canvas |
| 60 | Sun Flowers         | 24x30 | Framed | \$2,500 | Oil on canvas |
| 61 | Sun Flowers 2       | 24x30 | Framed | \$2,500 | Oil on canvas |
| 62 | Snow and Lightposts | 24x30 | Framed | \$2,500 | Oil on canvas |
| 63 | House Study         | 9x12  |        | \$400   | Oil on board  |
|    |                     |       |        |         |               |