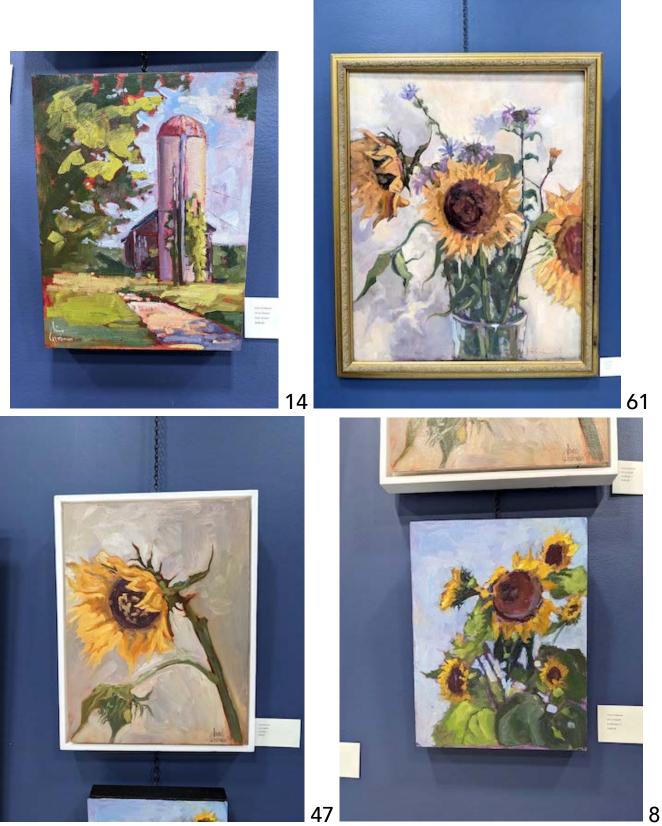

## Artist Irina Grobman

| #  | Title                         | <b>Dimensions Inches</b> |        | Price | Medium        |
|----|-------------------------------|--------------------------|--------|-------|---------------|
| 1  | Still Standing                | 12x9                     |        | 400   | Oil on board  |
| 2  | Apple Blossoms                | 12x9                     |        | 400   | Oil on board  |
| 3  | Old Farm House                | 12x9                     |        | 400   | Oil on board  |
| 4  | Winter Road                   | 12x8                     |        | 400   | Oil on board  |
| 5  | Fall Colors on Island Lake    | 12x9                     |        | 400   | Oil on board  |
| 6  | Water Fall                    | 12x9                     |        | 400   | Oil on board  |
| 7  | Sun Flowers 4                 | 12x9                     |        | 400   | Oil on board  |
| 8  | Sun Flowers 5                 | 12x9                     |        | 400   | Oil on board  |
| 9  | Sun Flowrs 6                  | 12x9                     |        | 400   | Oil on board  |
| 10 | Orange House                  | 12x9                     |        | 400   | Oil on board  |
| 11 | White Pine 2                  | 12x9                     |        | 400   | Oil on board  |
| 12 | Winter Shed                   | 12x9                     |        | 400   | Oil on board  |
| 13 | At the Bay                    | 12x9                     |        | 400   | Oil on board  |
| 14 | ,<br>Over Grown               | 12x9                     |        | 400   | Oil on board  |
| 15 | Golden Peaks                  | 12x19                    |        | 400   | Oil on board  |
| 16 | Pots 'n Flowers               | 12x9                     |        | 400   | Oil on board  |
| 17 | Field of Gold                 | 8x10                     |        | 300   | Oil on board  |
| 18 | Winter Farm                   | 8x10                     |        | 300   | Oil on board  |
| 19 | White Pine 3                  | 8x10                     |        | 300   | Oil on board  |
| 20 | Winter Wood Shed              | 8x10                     |        | 300   | Oil on board  |
| 21 | Winter Wood Shed in Pink      | 8x10                     |        | 300   | Oil on board  |
| 22 | Winter Creek                  | 8x10                     |        | 300   | Oil on board  |
| 23 | Summer Shed                   | 8x10                     |        | 300   | Oil on board  |
| 24 | Summer Farm                   | 8x10                     |        | 300   | Oil on board  |
| 25 | Irises                        | 8x10                     |        | 300   | Oil on board  |
| 26 | Frozen Lake                   | 8x10                     |        | 300   | Oil on board  |
| 27 | Winter Road 2                 | 8x10                     |        | 300   | Oil on board  |
| 28 | Snow Shadows                  | 8x10                     |        | 300   | Oil on board  |
| 29 | Winter Old Farm House         | 8x10                     |        | 300   | Oil on board  |
| 30 | Sun Flower                    | 8x10                     |        | 300   | Oil on board  |
| 31 | Big Rock Reflections          | 8x10                     |        | 300   | Oil on board  |
| 32 | Summer Island Lake            | 8x10                     |        | 300   | Oil on board  |
| 33 | Fall Pyramid Lake             | 8x10                     |        | 300   | Oil on board  |
| 34 | Winter Scene                  | 8x10                     |        | 300   | Oil on board  |
| 35 | on the Road                   | 8x10                     |        | 300   | Oil on board  |
| 36 | Buddha and Marigolds          | 8x8                      |        | 200   | Oil on board  |
| 37 | In A Puddle                   | 8x8                      |        | 200   | Oil on board  |
| 38 | Purple Pink                   | 9x12                     | Framed | 400   | Oil on board  |
| 39 | Sunflowers Shed               | 9x12                     | Framed | 400   | Oil on board  |
| 40 | Breaking Through              | 9x12                     | Framed | 400   | Oil on board  |
| 41 | Abandonded                    | 9x12                     | Framed | 400   | Oil on board  |
| 42 | Adventure 3                   | 18 x 24                  |        | 1100  | Oil on canvas |
| 43 | Clouds                        | 8x10                     | Framed | 300   | Oil on board  |
| 44 | Fall Tamaracks                | 8x10                     | Framed | 300   | Oil on board  |
| 45 | Fireworks Hollihocks in Pink  | 12x16                    | Framed | 500   | Oil on board  |
| 46 | Fireworks Hollihocks in White | 12x16                    |        | 500   | Oil on board  |
| 47 | Sun Flower 7                  | 12x16                    | Framed | 500   | Oil on board  |
| -  |                               | -                        |        |       |               |

| 48 | Nature's Pallette   | 12x16 | Framed | 500     | Oil on board  |
|----|---------------------|-------|--------|---------|---------------|
| 49 | Island Lake2        | 12x16 | Framed | 500     | Oil on board  |
| 50 | Henrietta           | 12x16 | Framed | 500     | Oil on board  |
| 51 | Fire Flowers        | 12x16 | Framed | 500     | Oil on board  |
| 52 | Fall Tamarack       | 12x16 | Framed | 500     | Oil on board  |
| 53 | Sticking Together   | 12x16 | Framed | 500     | Oil on board  |
| 54 | White Water         | 12x16 | Framed | 500     | Oil on board  |
| 55 | White Roof          | 12x16 | Framed | 500     | Oil on board  |
| 56 | Life                | 12x16 | Framed | 500     | Oil on board  |
| 57 | White Canoe         | 12x16 |        | 500     | Oil on board  |
| 58 | Adventure 2         | 12x16 | Framed | 500     | Oil on board  |
| 59 | Smokey Miette Peak  | 16x20 | Framed | 800     | Oil on canvas |
| 60 | Sun Flowers         | 24x30 | Framed | \$2,500 | Oil on canvas |
| 61 | Sun Flowers 2       | 24x30 | Framed | \$2,500 | Oil on canvas |
| 62 | Snow and Lightposts | 24x30 | Framed | \$2,500 | Oil on canvas |
| 63 | House Study         | 9x12  |        | \$400   | Oil on board  |
|    |                     |       |        |         |               |