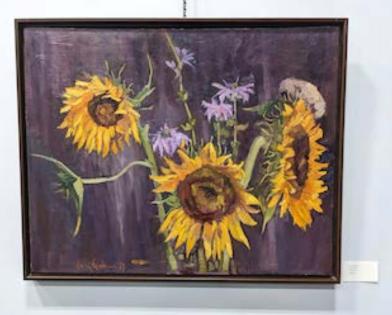

## Artist Irina Grobman

| #  | Title                         | <b>Dimensions Inches</b> |        | Price | Medium        |
|----|-------------------------------|--------------------------|--------|-------|---------------|
| 1  | Still Standing                | 12x9                     |        | 400   | Oil on board  |
| 2  | Apple Blossoms                | 12x9                     |        | 400   | Oil on board  |
| 3  | Old Farm House                | 12x9                     |        | 400   | Oil on board  |
| 4  | Winter Road                   | 12x8                     |        | 400   | Oil on board  |
| 5  | Fall Colors on Island Lake    | 12x9                     |        | 400   | Oil on board  |
| 6  | Water Fall                    | 12x9                     |        | 400   | Oil on board  |
| 7  | Sun Flowers 4                 | 12x9                     |        | 400   | Oil on board  |
| 8  | Sun Flowers 5                 | 12x9                     |        | 400   | Oil on board  |
| 9  | Sun Flowrs 6                  | 12x9                     |        | 400   | Oil on board  |
| 10 | Orange House                  | 12x9                     |        | 400   | Oil on board  |
| 11 | White Pine 2                  | 12x9                     |        | 400   | Oil on board  |
| 12 | Winter Shed                   | 12x9                     |        | 400   | Oil on board  |
| 13 | At the Bay                    | 12x9                     |        | 400   | Oil on board  |
| 14 | ,<br>Over Grown               | 12x9                     |        | 400   | Oil on board  |
| 15 | Golden Peaks                  | 12x19                    |        | 400   | Oil on board  |
| 16 | Pots 'n Flowers               | 12x9                     |        | 400   | Oil on board  |
| 17 | Field of Gold                 | 8x10                     |        | 300   | Oil on board  |
| 18 | Winter Farm                   | 8x10                     |        | 300   | Oil on board  |
| 19 | White Pine 3                  | 8x10                     |        | 300   | Oil on board  |
| 20 | Winter Wood Shed              | 8x10                     |        | 300   | Oil on board  |
| 21 | Winter Wood Shed in Pink      | 8x10                     |        | 300   | Oil on board  |
| 22 | Winter Creek                  | 8x10                     |        | 300   | Oil on board  |
| 23 | Summer Shed                   | 8x10                     |        | 300   | Oil on board  |
| 24 | Summer Farm                   | 8x10                     |        | 300   | Oil on board  |
| 25 | Irises                        | 8x10                     |        | 300   | Oil on board  |
| 26 | Frozen Lake                   | 8x10                     |        | 300   | Oil on board  |
| 27 | Winter Road 2                 | 8x10                     |        | 300   | Oil on board  |
| 28 | Snow Shadows                  | 8x10                     |        | 300   | Oil on board  |
| 29 | Winter Old Farm House         | 8x10                     |        | 300   | Oil on board  |
| 30 | Sun Flower                    | 8x10                     |        | 300   | Oil on board  |
| 31 | Big Rock Reflections          | 8x10                     |        | 300   | Oil on board  |
| 32 | Summer Island Lake            | 8x10                     |        | 300   | Oil on board  |
| 33 | Fall Pyramid Lake             | 8x10                     |        | 300   | Oil on board  |
| 34 | Winter Scene                  | 8x10                     |        | 300   | Oil on board  |
| 35 | on the Road                   | 8x10                     |        | 300   | Oil on board  |
| 36 | Buddha and Marigolds          | 8x8                      |        | 200   | Oil on board  |
| 37 | In A Puddle                   | 8x8                      |        | 200   | Oil on board  |
| 38 | Purple Pink                   | 9x12                     | Framed | 400   | Oil on board  |
| 39 | Sunflowers Shed               | 9x12                     | Framed | 400   | Oil on board  |
| 40 | Breaking Through              | 9x12                     | Framed | 400   | Oil on board  |
| 41 | Abandonded                    | 9x12                     | Framed | 400   | Oil on board  |
| 42 | Adventure 3                   | 18 x 24                  |        | 1100  | Oil on canvas |
| 43 | Clouds                        | 8x10                     | Framed | 300   | Oil on board  |
| 44 | Fall Tamaracks                | 8x10                     | Framed | 300   | Oil on board  |
| 45 | Fireworks Hollihocks in Pink  | 12x16                    | Framed | 500   | Oil on board  |
| 46 | Fireworks Hollihocks in White | 12x16                    |        | 500   | Oil on board  |
| 47 | Sun Flower 7                  | 12x16                    | Framed | 500   | Oil on board  |
| -  |                               | -                        |        |       |               |

| 48 | Nature's Pallette   | 12x16 | Framed | 500     | Oil on board  |
|----|---------------------|-------|--------|---------|---------------|
| 49 | Island Lake2        | 12x16 | Framed | 500     | Oil on board  |
| 50 | Henrietta           | 12x16 | Framed | 500     | Oil on board  |
| 51 | Fire Flowers        | 12x16 | Framed | 500     | Oil on board  |
| 52 | Fall Tamarack       | 12x16 | Framed | 500     | Oil on board  |
| 53 | Sticking Together   | 12x16 | Framed | 500     | Oil on board  |
| 54 | White Water         | 12x16 | Framed | 500     | Oil on board  |
| 55 | White Roof          | 12x16 | Framed | 500     | Oil on board  |
| 56 | Life                | 12x16 | Framed | 500     | Oil on board  |
| 57 | White Canoe         | 12x16 |        | 500     | Oil on board  |
| 58 | Adventure 2         | 12x16 | Framed | 500     | Oil on board  |
| 59 | Smokey Miette Peak  | 16x20 | Framed | 800     | Oil on canvas |
| 60 | Sun Flowers         | 24x30 | Framed | \$2,500 | Oil on canvas |
| 61 | Sun Flowers 2       | 24x30 | Framed | \$2,500 | Oil on canvas |
| 62 | Snow and Lightposts | 24x30 | Framed | \$2,500 | Oil on canvas |
| 63 | House Study         | 9x12  |        | \$400   | Oil on board  |
|    |                     |       |        |         |               |