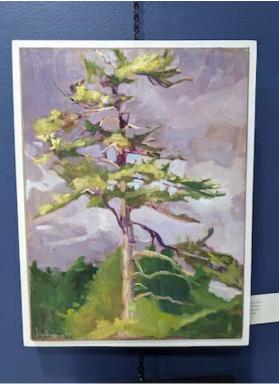

## Artist Irina Grobman

| #  | Title                         | <b>Dimensions Inches</b> |        | Price | Medium        |
|----|-------------------------------|--------------------------|--------|-------|---------------|
| 1  | Still Standing                | 12x9                     |        | 400   | Oil on board  |
| 2  | Apple Blossoms                | 12x9                     |        | 400   | Oil on board  |
| 3  | Old Farm House                | 12x9                     |        | 400   | Oil on board  |
| 4  | Winter Road                   | 12x8                     |        | 400   | Oil on board  |
| 5  | Fall Colors on Island Lake    | 12x9                     |        | 400   | Oil on board  |
| 6  | Water Fall                    | 12x9                     |        | 400   | Oil on board  |
| 7  | Sun Flowers 4                 | 12x9                     |        | 400   | Oil on board  |
| 8  | Sun Flowers 5                 | 12x9                     |        | 400   | Oil on board  |
| 9  | Sun Flowrs 6                  | 12x9                     |        | 400   | Oil on board  |
| 10 | Orange House                  | 12x9                     |        | 400   | Oil on board  |
| 11 | White Pine 2                  | 12x9                     |        | 400   | Oil on board  |
| 12 | Winter Shed                   | 12x9                     |        | 400   | Oil on board  |
| 13 | At the Bay                    | 12x9                     |        | 400   | Oil on board  |
| 14 | ,<br>Over Grown               | 12x9                     |        | 400   | Oil on board  |
| 15 | Golden Peaks                  | 12x19                    |        | 400   | Oil on board  |
| 16 | Pots 'n Flowers               | 12x9                     |        | 400   | Oil on board  |
| 17 | Field of Gold                 | 8x10                     |        | 300   | Oil on board  |
| 18 | Winter Farm                   | 8x10                     |        | 300   | Oil on board  |
| 19 | White Pine 3                  | 8x10                     |        | 300   | Oil on board  |
| 20 | Winter Wood Shed              | 8x10                     |        | 300   | Oil on board  |
| 21 | Winter Wood Shed in Pink      | 8x10                     |        | 300   | Oil on board  |
| 22 | Winter Creek                  | 8x10                     |        | 300   | Oil on board  |
| 23 | Summer Shed                   | 8x10                     |        | 300   | Oil on board  |
| 24 | Summer Farm                   | 8x10                     |        | 300   | Oil on board  |
| 25 | Irises                        | 8x10                     |        | 300   | Oil on board  |
| 26 | Frozen Lake                   | 8x10                     |        | 300   | Oil on board  |
| 27 | Winter Road 2                 | 8x10                     |        | 300   | Oil on board  |
| 28 | Snow Shadows                  | 8x10                     |        | 300   | Oil on board  |
| 29 | Winter Old Farm House         | 8x10                     |        | 300   | Oil on board  |
| 30 | Sun Flower                    | 8x10                     |        | 300   | Oil on board  |
| 31 | Big Rock Reflections          | 8x10                     |        | 300   | Oil on board  |
| 32 | Summer Island Lake            | 8x10                     |        | 300   | Oil on board  |
| 33 | Fall Pyramid Lake             | 8x10                     |        | 300   | Oil on board  |
| 34 | Winter Scene                  | 8x10                     |        | 300   | Oil on board  |
| 35 | on the Road                   | 8x10                     |        | 300   | Oil on board  |
| 36 | Buddha and Marigolds          | 8x8                      |        | 200   | Oil on board  |
| 37 | In A Puddle                   | 8x8                      |        | 200   | Oil on board  |
| 38 | Purple Pink                   | 9x12                     | Framed | 400   | Oil on board  |
| 39 | Sunflowers Shed               | 9x12                     | Framed | 400   | Oil on board  |
| 40 | Breaking Through              | 9x12                     | Framed | 400   | Oil on board  |
| 41 | Abandonded                    | 9x12                     | Framed | 400   | Oil on board  |
| 42 | Adventure 3                   | 18 x 24                  |        | 1100  | Oil on canvas |
| 43 | Clouds                        | 8x10                     | Framed | 300   | Oil on board  |
| 44 | Fall Tamaracks                | 8x10                     | Framed | 300   | Oil on board  |
| 45 | Fireworks Hollihocks in Pink  | 12x16                    | Framed | 500   | Oil on board  |
| 46 | Fireworks Hollihocks in White | 12x16                    |        | 500   | Oil on board  |
| 47 | Sun Flower 7                  | 12x16                    | Framed | 500   | Oil on board  |
| -  |                               | -                        |        |       |               |