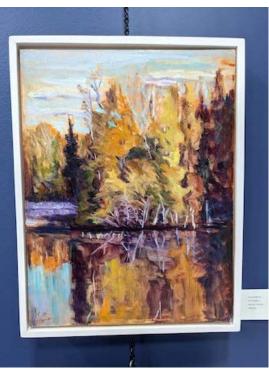

## Artist Irina Grobman

| #  | Title                         | <b>Dimensions Inches</b> |        | Price | Medium        |
|----|-------------------------------|--------------------------|--------|-------|---------------|
| 1  | Still Standing                | 12x9                     |        | 400   | Oil on board  |
| 2  | Apple Blossoms                | 12x9                     |        | 400   | Oil on board  |
| 3  | Old Farm House                | 12x9                     |        | 400   | Oil on board  |
| 4  | Winter Road                   | 12x8                     |        | 400   | Oil on board  |
| 5  | Fall Colors on Island Lake    | 12x9                     |        | 400   | Oil on board  |
| 6  | Water Fall                    | 12x9                     |        | 400   | Oil on board  |
| 7  | Sun Flowers 4                 | 12x9                     |        | 400   | Oil on board  |
| 8  | Sun Flowers 5                 | 12x9                     |        | 400   | Oil on board  |
| 9  | Sun Flowrs 6                  | 12x9                     |        | 400   | Oil on board  |
| 10 | Orange House                  | 12x9                     |        | 400   | Oil on board  |
| 11 | White Pine 2                  | 12x9                     |        | 400   | Oil on board  |
| 12 | Winter Shed                   | 12x9                     |        | 400   | Oil on board  |
| 13 | At the Bay                    | 12x9                     |        | 400   | Oil on board  |
| 14 | ,<br>Over Grown               | 12x9                     |        | 400   | Oil on board  |
| 15 | Golden Peaks                  | 12x19                    |        | 400   | Oil on board  |
| 16 | Pots 'n Flowers               | 12x9                     |        | 400   | Oil on board  |
| 17 | Field of Gold                 | 8x10                     |        | 300   | Oil on board  |
| 18 | Winter Farm                   | 8x10                     |        | 300   | Oil on board  |
| 19 | White Pine 3                  | 8x10                     |        | 300   | Oil on board  |
| 20 | Winter Wood Shed              | 8x10                     |        | 300   | Oil on board  |
| 21 | Winter Wood Shed in Pink      | 8x10                     |        | 300   | Oil on board  |
| 22 | Winter Creek                  | 8x10                     |        | 300   | Oil on board  |
| 23 | Summer Shed                   | 8x10                     |        | 300   | Oil on board  |
| 24 | Summer Farm                   | 8x10                     |        | 300   | Oil on board  |
| 25 | Irises                        | 8x10                     |        | 300   | Oil on board  |
| 26 | Frozen Lake                   | 8x10                     |        | 300   | Oil on board  |
| 27 | Winter Road 2                 | 8x10                     |        | 300   | Oil on board  |
| 28 | Snow Shadows                  | 8x10                     |        | 300   | Oil on board  |
| 29 | Winter Old Farm House         | 8x10                     |        | 300   | Oil on board  |
| 30 | Sun Flower                    | 8x10                     |        | 300   | Oil on board  |
| 31 | Big Rock Reflections          | 8x10                     |        | 300   | Oil on board  |
| 32 | Summer Island Lake            | 8x10                     |        | 300   | Oil on board  |
| 33 | Fall Pyramid Lake             | 8x10                     |        | 300   | Oil on board  |
| 34 | Winter Scene                  | 8x10                     |        | 300   | Oil on board  |
| 35 | on the Road                   | 8x10                     |        | 300   | Oil on board  |
| 36 | Buddha and Marigolds          | 8x8                      |        | 200   | Oil on board  |
| 37 | In A Puddle                   | 8x8                      |        | 200   | Oil on board  |
| 38 | Purple Pink                   | 9x12                     | Framed | 400   | Oil on board  |
| 39 | Sunflowers Shed               | 9x12                     | Framed | 400   | Oil on board  |
| 40 | Breaking Through              | 9x12                     | Framed | 400   | Oil on board  |
| 41 | Abandonded                    | 9x12                     | Framed | 400   | Oil on board  |
| 42 | Adventure 3                   | 18 x 24                  |        | 1100  | Oil on canvas |
| 43 | Clouds                        | 8x10                     | Framed | 300   | Oil on board  |
| 44 | Fall Tamaracks                | 8x10                     | Framed | 300   | Oil on board  |
| 45 | Fireworks Hollihocks in Pink  | 12x16                    | Framed | 500   | Oil on board  |
| 46 | Fireworks Hollihocks in White | 12x16                    |        | 500   | Oil on board  |
| 47 | Sun Flower 7                  | 12x16                    | Framed | 500   | Oil on board  |
| -  |                               | -                        |        |       |               |